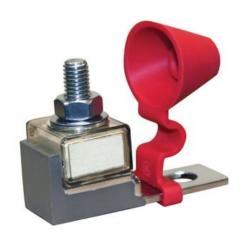

### **Product Summary**

The Samlex DC-FA-100: Single pole MRBF terminal fuse bar with 100A fuse. Ideal for inverter installations.

## **Product Description**

The Samlex DC-FA-100: Single pole MRBF terminal fuse bar with 100A fuse. Ideal for inverter installations. DC-FA-100 Fuse Assembly Features...

Individual Fuse

Includes single pole fuse bar, fuse insulating cap and hardware Specifications...