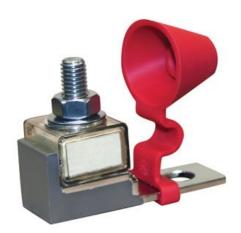

### **Product Summary**

The Samlex DC-FA-100: Single pole MRBF terminal fuse bar with 100A fuse. Ideal for inverter installations.

## **Product Description**

The Samlex DC-FA-100: Single pole MRBF terminal fuse bar with 100A fuse. Ideal for inverter installations. DC-FA-100 Fuse Assembly Features...

Individual Fuse

Includes single pole fuse bar, fuse insulating cap and hardware Specifications...