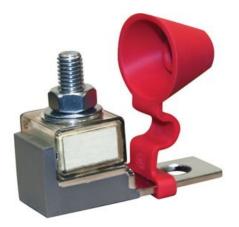

### **Product Summary**

The Samlex DC-FA-200 : Single pole MRBF terminal fuse bar with 200A fuse. Ideal for inverter installations.

### **Product Description**

The Samlex DC-FA-200 : Single pole MRBF terminal fuse bar with 200A fuse. Ideal for inverter installations.

DC-FA-200 Features...

Individual Fuse

Includes single pole fuse bar, fuse insulating cap and hardware