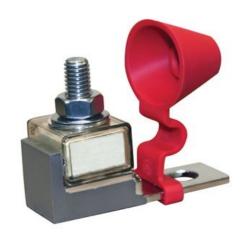

### **Product Summary**

The Samlex DC-FA-200 : Single pole MRBF terminal fuse bar with 200A fuse. Ideal for inverter installations.

### **Product Description**

The Samlex DC-FA-200 : Single pole MRBF terminal fuse bar with 200A fuse. Ideal for inverter installations.

DC-FA-200 Features...

Individual Fuse

Includes single pole fuse bar, fuse insulating cap and hardware