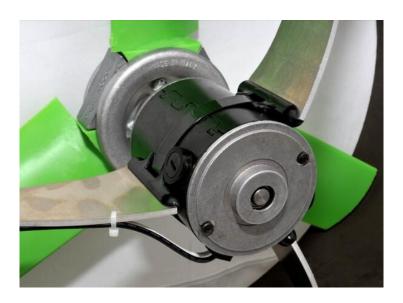

Snap-Fan 2400-30 : 24" DC Greenhouse Fan Features...

- Brushless DC Motor - Designed to run direct on your solar or battery system - Patented aerodynamic motor mounting system - Glass reinforced polypropylene airfoil blade with di-cast aluminum hub gives balanced, smooth

and quiet performance - Rugged corrosion resistant frame moulded to maximize airflow - Cubic feet per minute (CFM) output per watt, unmatched in industry - Highest quality materials available creates unparalleled efficiency and reliability with - All parts replaceable and/or serviceable - Warranty of 2 years against parts and labor - Motor warrantied for operation up to 24 volts DC **NOTE: Fan Only** 