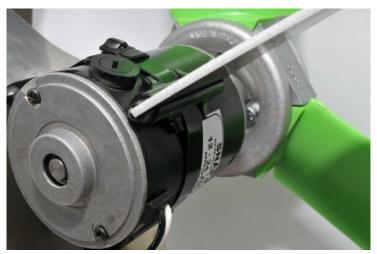

Snap-Fan 2400-30 : 24" DC Greenhouse Fan Features...

- Brushless DC Motor - Designed to run direct on your solar or battery system - Patented aerodynamic motor mounting system - Glass reinforced polypropylene airfoil blade with di-cast aluminum hub gives balanced, smooth

and quiet performance - Rugged corrosion resistant frame moulded to maximize airflow - Cubic feet per minute (CFM) output per watt, unmatched in industry - Highest quality materials available creates unparalleled efficiency and reliability with - All parts replaceable and/or serviceable - Warranty of 2 years against parts and labor - Motor warrantied for operation up to 24 volts DC **NOTE: Fan Only** 