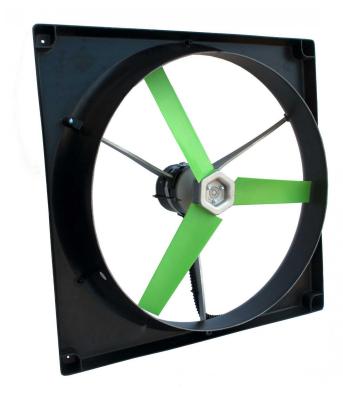

### **Product Summary**

This is the big Snap-Fan 24" Solar Greenhouse Fan. A full-sized fan for greenhouses, the SnapFan BLDC will move up to 4,700CFM, providing optimum growing conditions.

Model: 2400-30

### **Product Description**

This is the big Snap-Fan 24" Solar Greenhouse Fan. A full-sized fan for greenhouses, the SnapFan BLDC will move up to 4,700CFM, providing optimum growing conditions.

Model: 2400-30

Snap-Fan 2400-30 : 24" DC Greenhouse Fan Features...

- Brushless DC Motor - Designed to run direct on your solar or battery system - Patented aerodynamic motor mounting system - Glass reinforced polypropylene airfoil blade with di-cast aluminum hub gives balanced, smooth