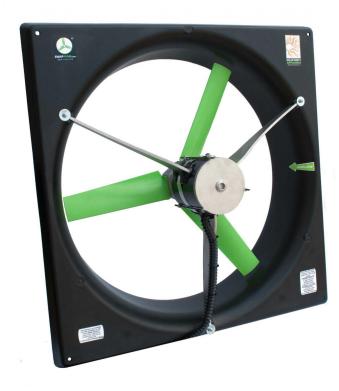

### **Product Summary**

This is the big Snap-Fan 24" Solar Greenhouse Fan. A full-sized fan for greenhouses, the SnapFan BLDC will move up to 4,700CFM, providing optimum growing conditions.

Model: 2400-30

### **Product Description**

This is the big Snap-Fan 24" Solar Greenhouse Fan. A full-sized fan for greenhouses, the SnapFan BLDC will move up to 4,700CFM, providing optimum growing conditions.

Model: 2400-30

Snap-Fan 2400-30 : 24" DC Greenhouse Fan Features...

- Brushless DC Motor - Designed to run direct on your solar or battery system - Patented aerodynamic motor mounting system - Glass reinforced polypropylene airfoil blade with di-cast aluminum hub gives balanced, smooth