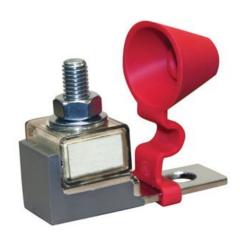

### **Product Summary**

The Samlex DC-FA-300: Single pole MRBF terminal fuse bar with 300A fuse. Ideal for inverter installations.

## **Product Description**

The Samlex DC-FA-300 : Single pole MRBF terminal fuse bar with 300A fuse. Ideal for inverter installations. DC-FA-300 Features...

Individual Fuse

Includes single pole fuse bar, fuse insulating cap and hardware DC-FA-300 Specifications...