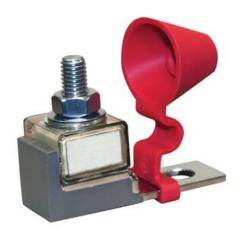

### **Product Summary**

The Samlex DC-FA-300: Single pole MRBF terminal fuse bar with 300A fuse. Ideal for inverter installations.

## **Product Description**

The Samlex DC-FA-300 : Single pole MRBF terminal fuse bar with 300A fuse. Ideal for inverter installations. DC-FA-300 Features...

Individual Fuse

Includes single pole fuse bar, fuse insulating cap and hardware DC-FA-300 Specifications...