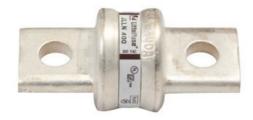

## 400A Class T Fuse

Price: CAD \$69.99

SKU: SXFUSE400

Product Categories: Breakers, Shop, Wiring & BOS

Product Tags: 400A, canada, class t, Class T Fuse, fuse, JLLN-400, samlex, samlex illn-400

Product Page: https://www.modernoutpost.com/product/400a-class-t-fuse/

## **Product Summary**

400A Class T fuse for use with Class T fuse blocks.

### **Product Description**

400A Class T fuse for use with <u>Class T fuse blocks</u>]. **Specifications...** 

Amps 400 Amps

Fuse 400 A

Weight 0.2 (lbs)

Weight 0.09 (kg)

Dimensions 3 x 1.25 x 1.25 (in)

Dimensions 7.6 x 3.2 x 3.2 (cm)