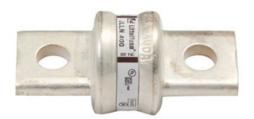

## 400A Class T Fuse

Price: CAD \$69.99

SKU: SXFUSE400

Product Categories: Breakers, Shop, Wiring & BOS

Product Tags: 400A, canada, class t, Class T Fuse, fuse, JLLN-400, samlex, samlex illn-400

Product Page: https://www.modernoutpost.com/product/400a-class-t-fuse/

## **Product Summary**

400A Class T fuse for use with Class T fuse blocks.

### **Product Description**

400A Class T fuse for use with <u>Class T fuse blocks</u>]. **Specifications...** 

Amps 400 Amps

Fuse 400 A

Weight 0.2 (lbs)

Weight 0.09 (kg)

Dimensions 3 x 1.25 x 1.25 (in)

Dimensions 7.6 x 3.2 x 3.2 (cm)