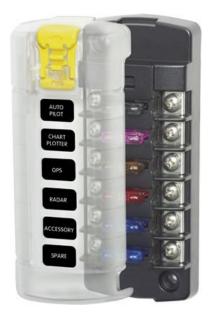

#### **Product Summary**

Blue Sea 5035 ST Blade Fuse Block, 6 independent circuits with Cover.

### **Product Description**

Blue Sea 5035 ST Blade Fuse Block, 6 independent circuits with Cover. Blue Sea 5035 ST Blade Fuse Block Features...

- Corrosion resistant, tin-plated copper fuse clips reduce heat and improve the

efficiency of the electrical system - Clear insulating cover with label recesses accepts Small Format Labels - Spare fuse holder in cover - Accepts ring terminals - Includes two terminal block jumpers

Blue Sea ST Blade Fuse Block Specifications...

- Circuits: 6 Independent - Maximum Amperage: 30A per circuit, 40A per jumped circuit group - Maximum Voltage: 32V DC - Mounting: #8 Screw (M4) - Screw Terminal Type: #8-32 with Captive Star Lockwasher - Weight: 0.35lb (0.16 kg)