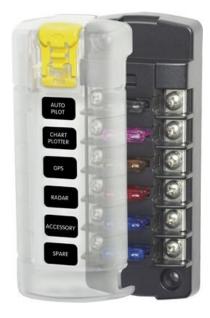

#### **Product Summary**

Blue Sea 5035 ST Blade Fuse Block, 6 independent circuits with Cover.

### **Product Description**

Blue Sea 5035 ST Blade Fuse Block, 6 independent circuits with Cover. Blue Sea 5035 ST Blade Fuse Block Features...

- Corrosion resistant, tin-plated copper fuse clips reduce heat and improve the

efficiency of the electrical system - Clear insulating cover with label recesses accepts Small Format Labels - Spare fuse holder in cover - Accepts ring terminals - Includes two terminal block jumpers

Blue Sea ST Blade Fuse Block Specifications...

- Circuits: 6 Independent - Maximum Amperage: 30A per circuit, 40A per jumped circuit group - Maximum Voltage: 32V DC - Mounting: #8 Screw (M4) - Screw Terminal Type: #8-32 with Captive Star Lockwasher - Weight: 0.35lb (0.16 kg)