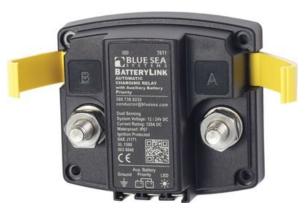

Blue Sea 7611 Features...

- 120 Amp continuous rating - 12/24V DC auto ranging voltage input - Senses charging on two battery banks - Side and bottom knockouts for cable connections - Clip-on cover insulates terminal connections - 7/8" (22 mm) stud length to accept multiple cable terminals - Integrated LED indicates ACR status - 1/4"  $\times$  .032" male quick connect terminals for ground and optional features - Largest battery bank cannot exceed Group 27 - Optional Features - Optional Auxiliary Battery Priority connection shares the alternator charge with the Auxiliary battery longer when the engine is running to allow the use of auxiliary loads for an extended period of time - Remote LED remotely indicates ACR states - requires optional LED

#### Blue Sea 7611 BatteryLink Specifications...

- Nominal Voltage: 12V / 24V DC - Auxiliary Battery Priority: Yes - Amperage Operating Current - 175mA @ 12V (Combine) - 115mA @ 24V (Combine) - 15mA (Open) - Continuous Rating: 120A - Intermittent Rating: 210A (5 min) - Maximum Cable Size: 1/0 AWG - Maximum Torque: 140 in-lb (15.82 Nm) - Tarminal Stud Size: 2/8" 16 (M10) - Weight: 1.25lb (0.57 kg)

Terminal Stud Size: 3/8"-16 (M10) - Weight: 1.25lb (0.57 kg)