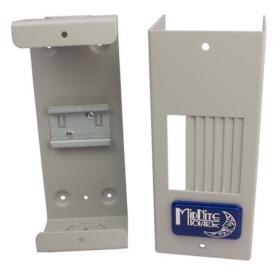

General use powder coated aluminum enclosure for retrofits, small inverter disconnect, PV disconnect, AC or DC distribution.
 Used all around the world.
 3/4 & 1" knockouts each end.
 Accepts up to 4 Din mount breakers from 1 to 63 Amps (not included)
 Made in the USA
 Midnite Solar Baby Box Specifications...