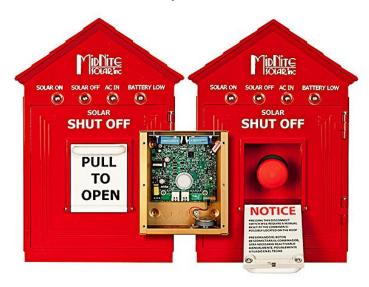

#### **Product Summary**

Birdhouse Rapid Shutdown Switch. Located at ground level, the Birdhouse provides

a safe means to disconnect high voltage PV arrays from MidNite Disconnecting and Arc Fault combiners. Hard wired connection gives positive feedback that the Disconnect on the roof has actually been thrown.

### **Product Description**

Birdhouse Rapid Shutdown Switch.

Located at ground level, the Birdhouse provides a safe means to disconnect high voltage PV arrays from MidNite Disconnecting and Arc Fault combiners. Hard wired connection gives positive feedback that the Disconnect on the roof has actually been thrown.

Works with most MidNite MNPVHV disconnecting combiners Made in the USA

Warranty: 5 years