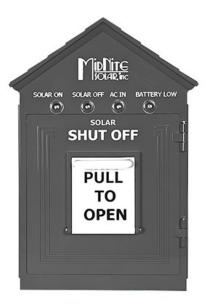

#### **Product Summary**

Birdhouse Rapid Shutdown Switch. Located at ground level, the Birdhouse provides

a safe means to disconnect high voltage PV arrays from MidNite Disconnecting and Arc Fault combiners. Hard wired connection gives positive feedback that the Disconnect on the roof has actually been thrown.

### **Product Description**

Birdhouse Rapid Shutdown Switch.

Located at ground level, the Birdhouse provides a safe means to disconnect high voltage PV arrays from MidNite Disconnecting and Arc Fault combiners. Hard wired connection gives positive feedback that the Disconnect on the roof has actually been thrown.

#### **Product Attributes**

- Dimensions: N/A

- Weight: 1.9 kg

- Colour: Red, Grey