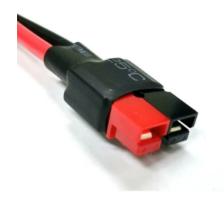

Voltage: 9V

Capacity: 3 Ah

Case Type: PVC Pack

Charge Connector: DC Barrel Plug

Discharge Connector: Anderson Powerpole

Maximum Continuous Discharge Current: 3A

Maxiumum Peak Discharge Current: 6A (5 sec)

Max Power Delivered to Load @ 9V: 27Watts (9V x 3A = 27 Watts)