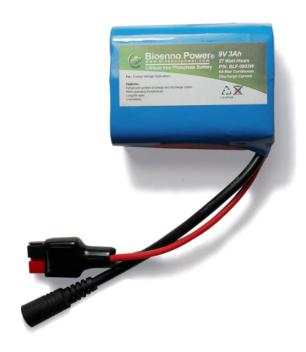

## **Product Summary**

This is the BLF-0903W, a 9V, 3Ah Lithium Battery by Bioenno. For small 9V electronic devices, this is a great external energy storage option. Designed specifically for low voltage applications such as sensors, emergency lighting, and portable communications.

### **Product Description**

This is the BLF-0903W, a 9V, 3Ah Lithium Battery by Bioenno. For small 9V electronic devices, this is a great external energy storage option. Designed specifically for low voltage applications such as sensors, emergency lighting, and portable communications.

The BLF-0903W battery includes a PCM (protection circuit module) and has an available 110VAC charger (see below). Please note that this battery should be charged using a LiFePO4 compatible charger, and not with a charger for SLA batteries. BLF-0903W User Manual [PDF] BLF-0903W Battery Specifications

Voltage: 9V

Capacity: 3 Ah

Case Type: PVC Pack

Charge Connector: DC Barrel Plug

Discharge Connector: Anderson Powerpole

Maximum Continuous Discharge Current: 3A

Maxiumum Peak Discharge Current: 6A (5 sec)

Max Power Delivered to Load @ 9V: 27Watts (9V x 3A = 27 Watts)

Dimensions:(L x W x H) 2.7 in. x 2.2 in. x 1.4 in. (67 mm x 54 mm x 35 mm)

Weight: 0.6 lbs. (0.3 kg.)

Includes PCM (protection circuit module) that provides balancing, protection overcurrent, overdischarge, and overvoltage