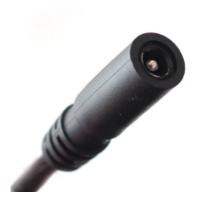

Voltage: 9V

Capacity: 3 Ah

Case Type: PVC Pack

Charge Connector: DC Barrel Plug

Discharge Connector: Anderson Powerpole

Maximum Continuous Discharge Current: 3A

Maxiumum Peak Discharge Current: 6A (5 sec)

Max Power Delivered to Load @ 9V: 27Watts (9V x 3A = 27 Watts)