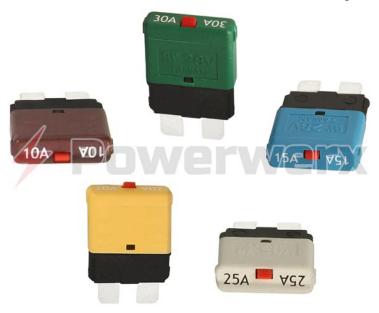

#### **Product Variants**

- CBATC-X Resettable ATC Style Circuit Breaker 10A ()
- CBATC-X Resettable ATC Style Circuit Breaker 15A ()
- CBATC-X Resettable ATC Style Circuit Breaker 20A ()

- CBATC-X Resettable ATC Style Circuit Breaker 25A ()
- CBATC-X Resettable ATC Style Circuit Breaker 30A ()

These ATC style resettable circuit breakers are compatible with most ATC/ATO type fuse blocks and in-line fuse holders. Resettable, Type III. Available in 10, 15, 20, 25 or 30 amps.

CBATC-X ATC Breaker Features...

Type: ATC/ATO Style Circuit Breaker

Reset Method: Type III, Manual

Voltage Rating: 28 VDC

Amperage Rating: 10A, 15A, 20A, 25A and 30A models available Operating Temperature Range: -40°C to 85°C (-40°F to 180°F)

#### **Product Attributes**

- Dimensions: 1 × 1 × 1 cm

- Weight: .01 kg

- Amp Rating: 10A, 15A, 20A, 25A, 30A