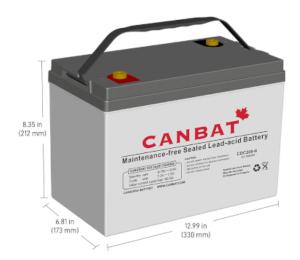

.

CDC200-6 Specifications In Brief

Voltage: 6V

Capacity: 200Ah (10hr rate) Capacity: 208Ah (20hr rate)

Capacity: 220Ah (100hr rate est) Length: 330 mm (12.99 inches)

Width: 173 mm (6.81 inches)

Battery Height: 212 mm (8.35 inches)

Total Height (with terminal): 220 mm (8.66 inches)

Approx Weight: 30.50kg (67.25lbs)

**Datasheet Download** <u>Download Product Specifications</u>]