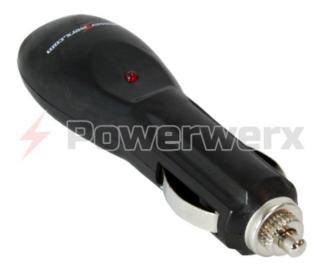

## **Product Summary**

This is the CigBuddy. Cigarette Plug to Powerpole Adapter by Powerwerx. It convert any automotive cigarette lighter socket into a Powerpole outlet.

Use with the Bioenno BA-DCM-PP45 to create a car charger for your Bioenno battery.

#### **NOW REPLACED BY THE CIGBUDDY2 - Check it out!**

CigBuddy has an LED power indicator and dual ground tabs.

Rated at 14VDC @ 20A, includes a user replaceable 20A fuse.

CigBuddy mates with any 15, 30 or 45 amp Powerpole.

Mating Powerpole connectors are sold separately.