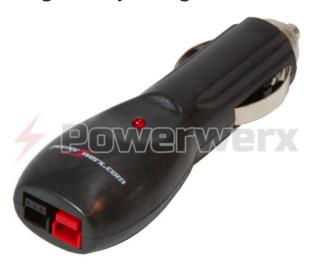

## **Product Summary**

This is the CigBuddy. Cigarette Plug to Powerpole Adapter by Powerwerx. It convert any automotive cigarette lighter socket into a Powerpole outlet.

Use with the Bioenno BA-DCM-PP45 to create a car charger for your Bioenno battery.

#### **NOW REPLACED BY THE CIGBUDDY2 - Check it out!**

CigBuddy has an LED power indicator and dual ground tabs.

Rated at 14VDC @ 20A, includes a user replaceable 20A fuse.

CigBuddy mates with any 15, 30 or 45 amp Powerpole.

Mating Powerpole connectors are sold separately.