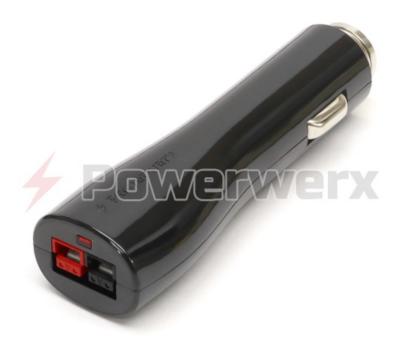

### **Product Summary**

This is the CigBuddy2. An updated version of Powerwerx's cigarette plug to Powerpole adapter. It converts any automotive cigarette lighter socket into a Powerpole outlet.

Use with the Bioenno BA-DCM-PP45] to create a car charger for your Bioenno battery.

### **Product Description**

This is the CigBuddy2. An updated version of Powerwerx's original <u>CigBuddy</u> cigarette plug to Powerpole adapter. It converts any automotive cigarette lighter socket into a Powerpole outlet.

The CigBuddy2 has an LED power indicator and dual ground tabs.

Rated at 14VDC @ 20A, includes a user replaceable 20A fuse.

CigBuddy2 mates with any 15, 30 or 45 amp Powerpole.

Mating Powerpole connectors are sold separately.