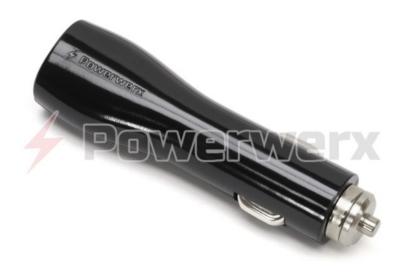

### **Product Summary**

This is the CigBuddy2. An updated version of Powerwerx's cigarette plug to Powerpole adapter. It converts any automotive cigarette lighter socket into a Powerpole outlet.

Use with the Bioenno BA-DCM-PP45] to create a car charger for your Bioenno battery.

### **Product Description**

This is the CigBuddy2. An updated version of Powerwerx's original <u>CigBuddy</u> cigarette plug to Powerpole adapter. It converts any automotive cigarette lighter socket into a Powerpole outlet.

The CigBuddy2 has an LED power indicator and dual ground tabs.

Rated at 14VDC @ 20A, includes a user replaceable 20A fuse.

CigBuddy2 mates with any 15, 30 or 45 amp Powerpole.

Mating Powerpole connectors are sold separately.