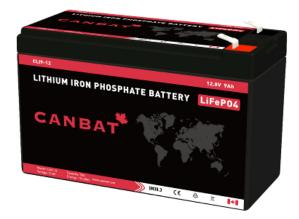

# CLI9-12: 12V, 9Ah Lithium Battery by CanBat

CAD \$119.00][200,200,200][14] Current Sale Price: Original price was: CAD \$119.00.CAD \$95.00Current price is: CAD \$95.00.

SKU: CBLFP-9-12
Product Categories: <u>Batteries</u>, <u>Lithium</u>, <u>Multi-Use</u>: <u>12V</u>, <u>3-19AHr</u>, <u>Shop</u>, <u>Specials</u>
Product Tags: <u>12.8v</u>, <u>12v</u>, <u>12v</u> lithium, <u>9ah</u>, <u>canada</u>, <u>canbat</u>, <u>canbat cli9-12</u>, <u>CLI9-12</u>, <u>CLI9-12</u> canada, <u>Ifp</u>, <u>lifepo4</u>, <u>lithium</u>, <u>lithium battery</u>
Product Page: <u>https://www.modernoutpost.com/product/cli9-12-12v-9ah-lithium-battery-by-canbat/</u>

#### Product Summary

The CLI9-12 is a compact, powerful, deep cycle lithium iron phosphate (LiFePO4) battery. It has double the power, less than half the weight, & lasts years longer than its lead-acid counterparts. This unique lithium battery has a lot to offer, providing you with the power needed for a full-day fishing and other outdoor adventures.

## **Product Description**

The CLI9-12 is a compact, powerful, deep cycle lithium iron phosphate (LiFePO4) battery. It has double the power, less than half the weight, & lasts years longer than its lead-acid counterparts. This unique lithium battery has a lot to offer, providing you with the power needed for a full-day fishing and other outdoor adventures. CLI9-12 Applications