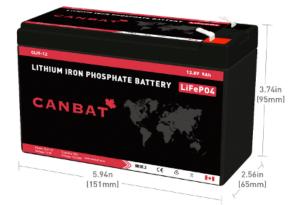

CLI9-12 Lithium Battery Specs Part Number: CLI9-12 Length: 151 mm (5.95 inches) Width: 65 mm (2.56 inches) Battery Height: 99 mm (3.90 inches) Total Height (with terminal): 99 mm (3.90 inches) Approx Weight: 1.15 kg (2.54 lbs) Voltage: 12.8V Amps Hours: 9Ah Warranty : 10 Years