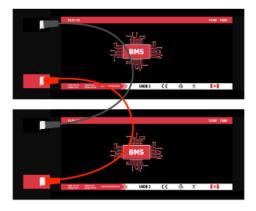

efficiency and long cycle life. CanBat's high-power lithium iron phosphate batteries can withstand up to 2500+ charge/discharge cycles at a depth of discharge of 100%. 12V LiFePO4 batteries have the longest shelf life and can be stored for up to two years in any state of charge without the worry of degradation. This makes them exceptional for use in seasonal equipment, such as those used in the fishing season, since they do for long periods of time. Need more power? These 12V 9Ah lithium batteries can be connected in parallel to increase the overall amp-hour capacity and provide you a longer run time.

Short-circuit Protection

Connect up to 4 batteries in series or parallel

Connect up to 4 batteries in parallel or series