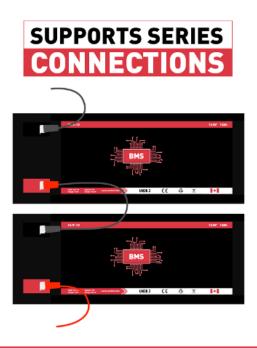

efficiency and long cycle life. CanBat's high-power lithium iron phosphate batteries can withstand up to 2500+ charge/discharge cycles at a depth of discharge of 100%. 12V LiFePO4 batteries have the longest shelf life and can be stored for up to two years in any state of charge without the worry of degradation. This makes them exceptional for use in seasonal equipment, such as those used in the fishing season, since they do for long periods of time. Need more power? These 12V 9Ah lithium batteries can be connected in parallel to increase the overall amp-hour capacity and provide you a longer run time.

Short-circuit Protection

Connect up to 4 batteries in series or parallel

Connect up to 4 batteries in parallel or series