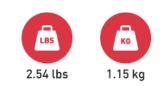

CLI9-12 Lithium Battery Specs Part Number: CLI9-12 Length: 151 mm (5.95 inches) Width: 65 mm (2.56 inches) Battery Height: 99 mm (3.90 inches) Total Height (with terminal): 99 mm (3.90 inches) Approx Weight: 1.15 kg (2.54 lbs) Voltage: 12.8V Amps Hours: 9Ah Warranty : 10 Years