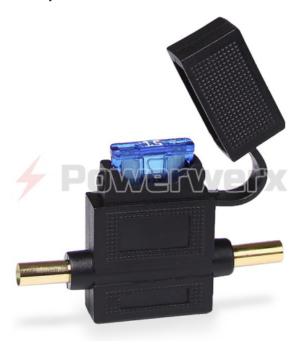

## **Product Summary**

Easily add a fuse to an existing cable with CrimpFuse, an inline fuse holder with crimp barrels on each end. Avoid additional voltage loss of unnecessary connectors.

Accepts #10 or #12 gauge wire.

Water splash proof cover.

Rated up to 30 Amp max.

## **Product Description**

Easily add a fuse to an existing cable with this crimpable fuse holder. An inline fuse holder with crimp barrels on each end. Avoid additional voltage loss of unnecessary connectors.

Accepts #10 or #12 gauge wire.

Water splash proof cover.

Rated up to 30 Amp max.

A great pairing with the resettable breaker style fuse] for wiring your small solar system.