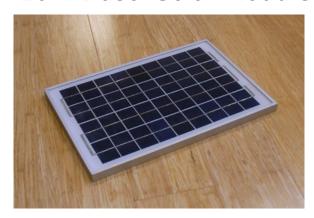

## **Product Summary**

Dasol 10W Solar Module, Model DS-A18-10, A standard 36 cell solar module designed for use in 12V nominal solar power systems. A well-made, cost-effective solar panel.

## **Product Description**

Dasol 10W Solar Module. Model DS-A18-10 DASOL

A standard 36 cell solar module designed for use in 12V nominal solar power

systems. A well-made, cost-effective solar panel for use in...

Dasol 10W Solar Module Specifications...

Power: 10W (max)

**Operating Voltage:** 18VDC (Voc 22.3V) **Operating Current:** 0.55A (Isc 0.61A)

Wiring/Installation:

Weather resistant junction box provided with sliding cover.

Screw terminals for use with up to #18AWG wire.

**Dimensions :** 370 x 250 x 18mm / 14.55 x 9.85 x 0.7"