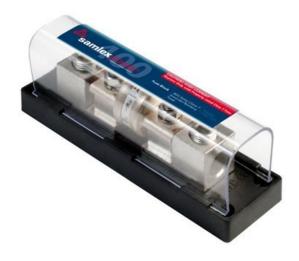

#### **Product Summary**

The Samlex DC-FA-400 : Fuse block with with 400A class T fuse. Ideal for inverter installations.

## **Product Description**

The Samlex DC-FA-400 : Fuse block with 400A class T fuse. Ideal for inverter installations.

Samlex DC-FA-400 Features...

- Individual Class T Fuse - Includes fuse block with cover, Class T fuse, and hardware

Samlex DC-FA-400 Specifications...

- Current Capacity : 400 Amps - Fuse : 400 Amps - Weight : 0.45kg / 1lb - Dimensions : 17.8 x 5.1 x 5.7cm / 7 x 2 x 2.25"

Downloads...

Manual

Spec Sheet