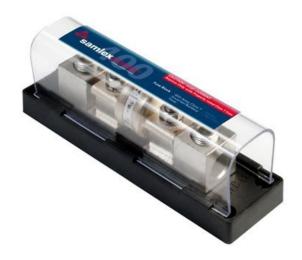

#### **Product Summary**

The Samlex DC-FA-400 : Fuse block with with 400A class T fuse. Ideal for inverter installations.

## **Product Description**

The Samlex DC-FA-400 : Fuse block with 400A class T fuse. Ideal for inverter installations.

Samlex DC-FA-400 Features...

- Individual Class T Fuse - Includes fuse block with cover, Class T fuse, and hardware

Samlex DC-FA-400 Specifications...

- Current Capacity : 400 Amps - Fuse : 400 Amps - Weight : 0.45kg / 1lb - Dimensions : 17.8 x 5.1 x 5.7cm / 7 x 2 x 2.25"

Downloads...

Manual

Spec Sheet