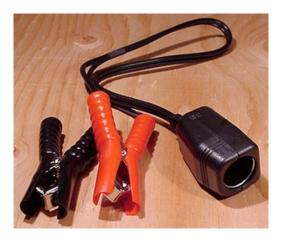

# DC Socket with Battery Clamps

Price: CAD \$14.99

SKU: MODCC

Product Categories: 12V CLA, Connectors, Other Bits, Shop, Wiring & BOS

**Product Tags**: <u>aligator</u>, <u>battery</u>, <u>battery</u> clamp, <u>car</u>, <u>cla</u>, <u>clamp</u>, <u>dc</u>, <u>DC Socket</u>, <u>socket</u> **Product Page**: https://www.modernoutpost.com/product/dc-socket-with-battery-clamps/

#### **Product Summary**

This DC wiring accessory is used to fit a 12V cigarette outlet to any 12V car, marine, or golf cart battery. Useful for charging small electronics which utilize a vehicle adaptor, when there is otherwise no hard wired 12V socket.

### **Product Description**

Application example...

A 12V deep cycle golf cart battery was being charged by solar panels (via a suitable charge controller). This was a temporary installation, and there was otherwise no power distribution wiring in the shack (Africa), so the owner clamped this to the battery in order to plug in a 12V light at night, and DC radio.