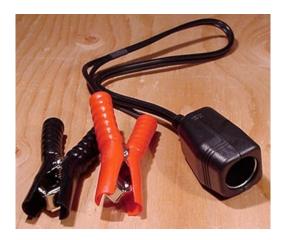

# DC Socket with Battery Clamps

Price: CAD \$14.99

SKU: MODCC

Product Categories: 12V CLA, Connectors, Other Bits, Shop, Wiring & BOS

**Product Tags**: <u>aligator</u>, <u>battery</u>, <u>battery</u> clamp, <u>car</u>, <u>cla</u>, <u>clamp</u>, <u>dc</u>, <u>DC Socket</u>, <u>socket</u> **Product Page**: https://www.modernoutpost.com/product/dc-socket-with-battery-clamps/

#### **Product Summary**

This DC wiring accessory is used to fit a 12V cigarette outlet to any 12V car, marine, or golf cart battery. Useful for charging small electronics which utilize a vehicle adaptor, when there is otherwise no hard wired 12V socket.

### **Product Description**

Application example...

A 12V deep cycle golf cart battery was being charged by solar panels (via a suitable charge controller). This was a temporary installation, and there was otherwise no power distribution wiring in the shack (Africa), so the owner clamped this to the battery in order to plug in a 12V light at night, and DC radio.