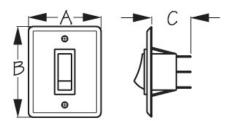

DC Wall Switch Models 403010-1: Single Switch 403020-1: Double Switch

Dims...

A: 2" wide

B : 2-1/2" tall C : 1" depth