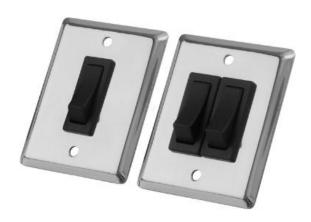

### **Product Summary**

These DC Wall Switch Panels feature one or two black SPDT switches rated 12VDC @ 15 amps each. Constructed of corrosion resistant stamped 304 stainless steel. Installs with two #6 RH fasteners (not included).

## **Product Description**

These DC Wall Switch Panels feature one or two black SPDT switches rated 12VDC @ 15 amps each. Constructed of corrosion resistant stamped 304 stainless steel. Installs with two #6 RH fasteners (not included).