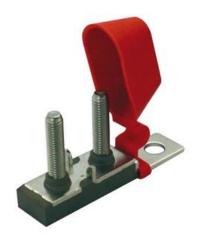

### **Product Summary**

Samlex double pole terminal fuse bar with cap. DC-FB-2. Fuses not included.

#### **Product Description**

Samlex double pole terminal fuse bar with cap. DC-FB-2. Fuses not included. **Specifications...** 

Weight

0.2 (lbs)

Weight 0.09 (kg)

Warranty

2 Years (Canada/US)

Downloads...