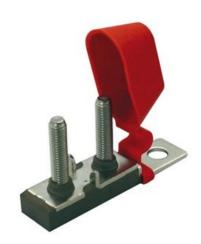

### **Product Summary**

Samlex double pole terminal fuse bar with cap. DC-FB-2. Fuses not included.

#### **Product Description**

Samlex double pole terminal fuse bar with cap. DC-FB-2. Fuses not included. **Specifications...** 

Weight

0.2 (lbs)

Weight 0.09 (kg)

Warranty

2 Years (Canada/US)

Downloads...