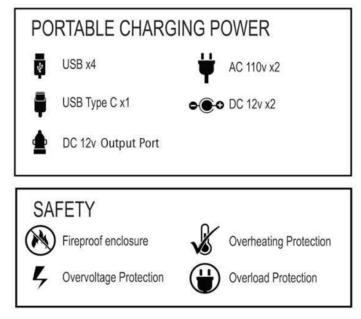

DuraCUBE 500 Specifications Capacity : 512Wh

Max Solar Input : 120W (5V-24V) Solar Controller : 120W MPPT Battery Type : Lithium Iron Phosphate (LiFePO4). No toxic cobalt! Input Type : 2x DC Ports AC Output : 2x Ports (500W, 2x surge, Pure Sine Wave, 120V / 60Hz) DC Output : 1x Port (12V/10A), 2x Barrel Connector Port (12V/5A) USB Type-C Output : 1x Port DC to PD 18 Watt (PD=Power Delivery) USB Output : 4x Ports: 5V-3A/9V-2A/12V-1.5A; Max 18W max combined power per pair (supports Quick Charge 3.0) Case Material : Anodized, Aircraft-Grade Aluminum Dimensions : 9.84" x 7.48" x 9.45" (250 mm x 190 mm x 240 mm) Weight : 18.7lb / 8.5kg Warranty : 2 years Safety On-board battery management system Fireproof enclosure Overheating protection Overvoltage protection Overload protection Safest Lithium battery technology Included Wall charger Car charger Solar MC4 input cable **Document Downloads** Spec Sheet (DuraCUBE-500) Manual (DuraCUBE-500) Quick Start Guide (DuraCUBE-500)