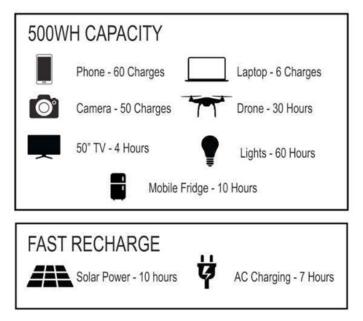

DuraCUBE 500 Specifications Capacity : 512Wh

Max Solar Input : 120W (5V-24V) Solar Controller : 120W MPPT Battery Type : Lithium Iron Phosphate (LiFePO4). No toxic cobalt! Input Type : 2x DC Ports AC Output : 2x Ports (500W, 2x surge, Pure Sine Wave, 120V / 60Hz) DC Output : 1x Port (12V/10A), 2x Barrel Connector Port (12V/5A) USB Type-C Output : 1x Port DC to PD 18 Watt (PD=Power Delivery) USB Output : 4x Ports: 5V-3A/9V-2A/12V-1.5A; Max 18W max combined power per pair (supports Quick Charge 3.0) Case Material : Anodized, Aircraft-Grade Aluminum Dimensions : 9.84" x 7.48" x 9.45" (250 mm x 190 mm x 240 mm) Weight : 18.7lb / 8.5kg Warranty : 2 years Safety On-board battery management system Fireproof enclosure Overheating protection Overvoltage protection Overload protection Safest Lithium battery technology Included Wall charger Car charger Solar MC4 input cable **Document Downloads** Spec Sheet (DuraCUBE-500) Manual (DuraCUBE-500) Quick Start Guide (DuraCUBE-500)