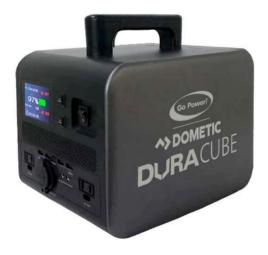

DuraCUBE 500 Specifications Capacity : 512Wh

Max Solar Input : 120W (5V-24V) Solar Controller : 120W MPPT Battery Type : Lithium Iron Phosphate (LiFePO4). No toxic cobalt! Input Type : 2x DC Ports AC Output : 2x Ports (500W, 2x surge, Pure Sine Wave, 120V / 60Hz) DC Output : 1x Port (12V/10A), 2x Barrel Connector Port (12V/5A) USB Type-C Output : 1x Port DC to PD 18 Watt (PD=Power Delivery) USB Output : 4x Ports: 5V-3A/9V-2A/12V-1.5A; Max 18W max combined power per pair (supports Quick Charge 3.0) Case Material : Anodized, Aircraft-Grade Aluminum Dimensions : 9.84" x 7.48" x 9.45" (250 mm x 190 mm x 240 mm) Weight : 18.7lb / 8.5kg Warranty : 2 years Safety On-board battery management system Fireproof enclosure Overheating protection Overvoltage protection Overload protection Safest Lithium battery technology Included Wall charger Car charger Solar MC4 input cable **Document Downloads** Spec Sheet (DuraCUBE-500) Manual (DuraCUBE-500) Quick Start Guide (DuraCUBE-500)