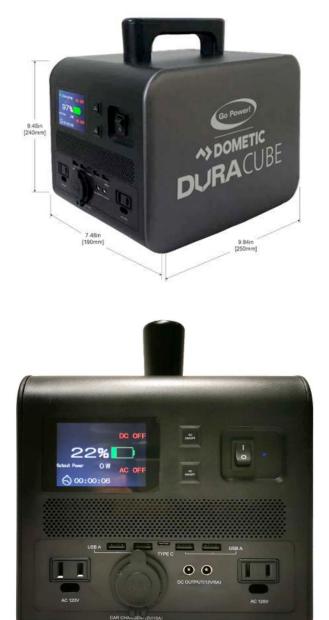

DuraCUBE 500 Specifications Capacity : 512Wh

Max Solar Input : 120W (5V-24V) Solar Controller : 120W MPPT Battery Type : Lithium Iron Phosphate (LiFePO4). No toxic cobalt! Input Type : 2x DC Ports AC Output : 2x Ports (500W, 2x surge, Pure Sine Wave, 120V / 60Hz) DC Output : 1x Port (12V/10A), 2x Barrel Connector Port (12V/5A) USB Type-C Output : 1x Port DC to PD 18 Watt (PD=Power Delivery) USB Output : 4x Ports: 5V-3A/9V-2A/12V-1.5A; Max 18W max combined power per pair (supports Quick Charge 3.0) Case Material : Anodized, Aircraft-Grade Aluminum Dimensions : 9.84" x 7.48" x 9.45" (250 mm x 190 mm x 240 mm) Weight : 18.7lb / 8.5kg Warranty : 2 years Safety On-board battery management system Fireproof enclosure Overheating protection Overvoltage protection Overload protection Safest Lithium battery technology Included Wall charger Car charger Solar MC4 input cable **Document Downloads** Spec Sheet (DuraCUBE-500) Manual (DuraCUBE-500) Quick Start Guide (DuraCUBE-500)