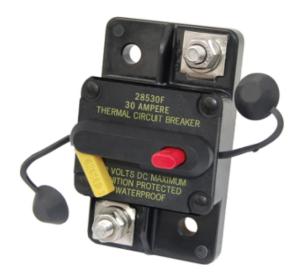

## **Product Summary**

The very popular Eaton Bussman Series 285 Type III waterproof breakers. Great as overcurrent protection & disconnects for solar arrays, charge controllers, and small inverters. Sizes range from 25A up to 150A.

## **Product Description**

The very popular Eaton Bussman Series 285 Type III waterproof breakers. Great as overcurrent protection & disconnects for solar arrays, charge controllers, and small inverters. Sizes range from 25A up to 150A.

Eaton Bussman Series 285 Breaker Features

- Available in 25A, 30A, 50A, 70A, 80A, 100A, 120A, 150A sizes - May be used in 6-48 VDC applications - Combines switching and circuit protection into a single device - Waterproof - Operating Temperature from -40°F to 185°F - Clear, single lever operation - "Trip Free" design cannot be held "ON" during fault current condition - Drop in replacement for 185-Series Circuit Breakers -

Mounting: Surface Mount - Maximum Voltage: 48V DC - Circuit Breaker Type: Thermally responsive Bi-metal blade - Circuit Breaker Class: Type III - switchable/manual reset - Terminal Stud: M6 (accepts 1/4" Ring Terminal) - Operating Temperature: -40°C to 85°C