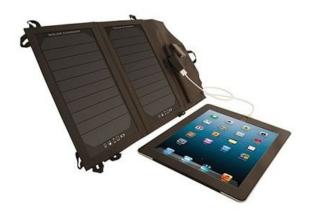

#### **Product Summary**

One of our complete line of USB solar charging solutions. The Wagan 8204 solar ePanel 11 uses 'Made In The USA' high-efficiency crystalline panels with smart chip output controls. Together they deliver up to 11 Watts of USB power that make even fussy iPhones, tablets, and other USB electronics happy.

# **Product Description**

One of our complete line of USB solar charging solutions. The Wagan 8204 solar ePanel 11 uses 'Made In The USA' high-efficiency crystalline panels with smart chip output controls. Together they deliver up to 11 Watts of USB power that make even fussy iPhones, tablets, and other USB electronics happy.

ePanel 11 Specifications...

Power in Full Sun: 11 W USB Output: 5V, 2.1A total

Charge times\*: tablet =  $\sim$ 8 hrs, smartphone =  $\sim$ 5 hrs Dimensions (closed): 17 x 28 x 3cm / 6.7 x 11.0 x 1.2 Dimensions (open): 50.5 x 28 x 2cm / 19.9 x 11.0 x 0.8