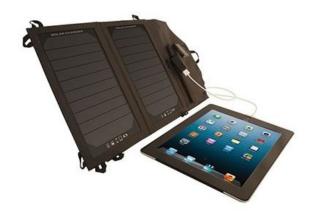

#### **Product Summary**

One of our complete line of USB solar charging solutions. The Wagan 8204 solar ePanel 11 uses 'Made In The USA' high-efficiency crystalline panels with smart chip output controls. Together they deliver up to 11 Watts of USB power that make even fussy iPhones, tablets, and other USB electronics happy.

# **Product Description**

One of our complete line of USB solar charging solutions. The Wagan 8204 solar ePanel 11 uses 'Made In The USA' high-efficiency crystalline panels with smart chip output controls. Together they deliver up to 11 Watts of USB power that make even fussy iPhones, tablets, and other USB electronics happy.

ePanel 11 Specifications...

Power in Full Sun: 11 W USB Output: 5V, 2.1A total

Charge times\*: tablet =  $\sim$ 8 hrs, smartphone =  $\sim$ 5 hrs Dimensions (closed): 17 x 28 x 3cm / 6.7 x 11.0 x 1.2 Dimensions (open): 50.5 x 28 x 2cm / 19.9 x 11.0 x 0.8