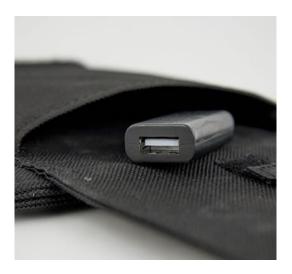

ePanel 11 Specifications...

Power in Full Sun: 11 W USB Output: 5V, 2.1A total

Charge times\*: tablet =  $\sim$ 8 hrs, smartphone =  $\sim$ 5 hrs Dimensions (closed): 17 x 28 x 3cm / 6.7 x 11.0 x 1.2 Dimensions (open): 50.5 x 28 x 2cm / 19.9 x 11.0 x 0.8

Power in Full Sun: 11 W

- USB Output: 5V, 2.1A total - Charge times\*: tablet = ~8 hrs, smartphone = ~5 hrs - Dimensions (closed): 17 x 28

x 3cm / 6.7 x 11.0 x 1.2 - Dimensions (open): 50.5 x 28 x 2cm / 19.9 x 11.0 x 0.8 Included Accessories...