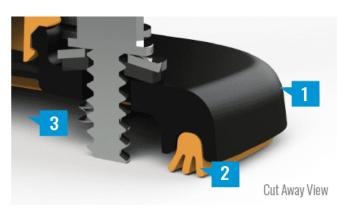

The FlashLoc Duo all-in-one mount installs fast - no kneeling on hot roofs to install flashing, no prying or cutting shingles, no pulling nails. Simply drive the required number of screws to secure the mount and inject sealant into the base. The patented TRIPLE SEAL technology of FLASHLOC™ preserves the roof and protects the penetration with a permanent pressure seal.

Kitted with two rafter screws, sealant and hardware for maximum convenience (additional deck screws sold separately). Don't just divert water, LOC IT OUT!

FlashLoc Duo Features - Install a high-strength waterproof attachment without lifting, prying or damaging shingles - With an outer shield contour-conforming gasket and pressurized sealant chamber the Triple Seal delivers a 100% waterproof connection - Simply drive the required number of screws and inject 4 sealant into the port 4 to create a permanent pressure seal