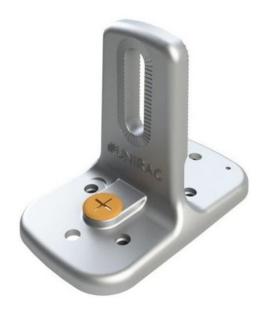

### **Product Summary**

This is the FlashLoc Duo Comp Kit. An elegant deck or rafter mount for solar rails, which includes 2 rafter screws, sealant and rail T-Bolt (the T-Bolt is built for Unirac rails - check with us on their fit with other rail systems, or use the bolting system for your specific rails). The FlashLoc Duo is available in silver (mill) or dark finish.

#### **Product Description**

This is the FlashLoc Duo Comp Kit. An elegant deck or rafter mount for solar rails. The full kit hich includes 20 mounts, 2 rafter screws for each, sealant and rail T-Bolts for each. The T-Bolt is built for Unirac rails - check with us on their fit with other rail systems, or use the bolting system for your specific rails. The FlashLoc Duo is available in silver (mill) or dark finish.