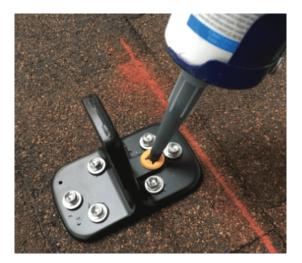

The FlashLoc Duo all-in-one mount installs fast - no kneeling on hot roofs to install flashing, no prying or cutting shingles, no pulling nails. Simply drive the required number of screws to secure the mount and inject sealant into the base. The patented TRIPLE SEAL technology of FLASHLOC™ preserves the roof and protects the penetration with a permanent pressure seal.

Kitted with two rafter screws, sealant and hardware for maximum convenience (additional deck screws sold separately). Don't just divert water, LOC IT OUT!

FlashLoc Duo Features - Install a high-strength waterproof attachment without lifting, prying or damaging shingles - With an outer shield contour-conforming gasket and pressurized sealant chamber the Triple Seal delivers a 100% waterproof connection - Simply drive the required number of screws and inject 4 sealant into the port 4 to create a permanent pressure seal