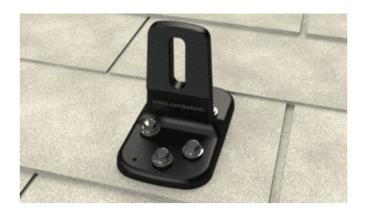

The FlashLoc Duo all-in-one mount installs fast - no kneeling on hot roofs to install flashing, no prying or cutting shingles, no pulling nails. Simply drive the required number of screws to secure the mount and inject sealant into the base. The patented TRIPLE SEAL technology of FLASHLOC™ preserves the roof and protects the penetration with a permanent pressure seal.

Kitted with two rafter screws, sealant and hardware for maximum convenience (additional deck screws sold separately). Don't just divert water, LOC IT OUT!

FlashLoc Duo Features - Install a high-strength waterproof attachment without lifting, prying or damaging shingles - With an outer shield contour-conforming gasket and pressurized sealant chamber the Triple Seal delivers a 100% waterproof connection - Simply drive the required number of screws and inject 4 sealant into the port 4 to create a permanent pressure seal