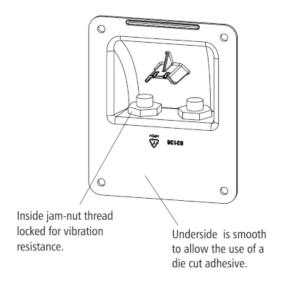

## **Product Summary**

With the Cable Entry Plate, installation is cleaner and more flexible. No longer is the solar cable's entry limited to the refrigerator vent. With Go Power's Cable Entry Plate, run the wires through any part of the roof you choose.

### **Product Description**

With the GP-CEP Cable Entry Plate, installation is cleaner and more flexible. No longer is the solar cable's entry limited

to the refrigerator vent. With Go Power's Cable Entry Plate, run the wires through any part of the roof you choose, ideally as close as possible to the battery for the most efficient charging and minimizing energy loss. This product has been designed from the ground up to provide the best solution on the market for a cable entry port for RV rooftops. Select from various Cable Entry Plate options...

**GP-CEP**: Entry Plate with wire glands (for versatile custom connection needs)

**GP-CEP-PM-1**: Entry plate with MC4 solar connectors & 10" red & black #10AWG wire **GP-CEP-PM-7**: Entry plate with MC4 solar connectors & 7' red & black #10AWG wire **GP-CEP-PM-10**: Entry plate with MC4 solar connectors & 10' red & black #10AWG wire **GP-CEP-PM-25**: Entry plate with MC4 solar connectors & 25' red & black #10AWG wire