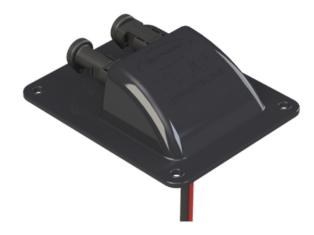

### **Product Description**

With the GP-CEP Cable Entry Plate, installation is cleaner and more flexible. No longer is the solar cable's entry limited

to the refrigerator vent. With Go Power's Cable Entry Plate, run the wires through any part of the roof you choose, ideally as close as possible to the battery for the most efficient charging and minimizing energy loss. This product has been designed from the ground up to provide the best solution on the market for a cable entry port for RV rooftops. Select from various Cable Entry Plate options...

**GP-CEP**: Entry Plate with wire glands (for versatile custom connection needs)

**GP-CEP-PM-1**: Entry plate with MC4 solar connectors & 10" red & black #10AWG wire **GP-CEP-PM-7**: Entry plate with MC4 solar connectors & 7' red & black #10AWG wire **GP-CEP-PM-10**: Entry plate with MC4 solar connectors & 10' red & black #10AWG wire **GP-CEP-PM-25**: Entry plate with MC4 solar connectors & 25' red & black #10AWG wire