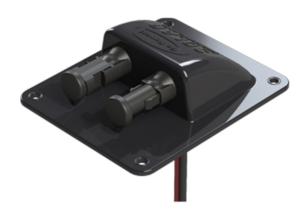

### **Product Description**

With the GP-CEP Cable Entry Plate, installation is cleaner and more flexible. No longer is the solar cable's entry limited

to the refrigerator vent. With Go Power's Cable Entry Plate, run the wires through any part of the roof you choose, ideally as close as possible to the battery for the most efficient charging and minimizing energy loss. This product has been designed from the ground up to provide the best solution on the market for a cable entry port for RV rooftops. Select from various Cable Entry Plate options...

**GP-CEP**: Entry Plate with wire glands (for versatile custom connection needs)

**GP-CEP-PM-1**: Entry plate with MC4 solar connectors & 10" red & black #10AWG wire **GP-CEP-PM-7**: Entry plate with MC4 solar connectors & 7' red & black #10AWG wire **GP-CEP-PM-10**: Entry plate with MC4 solar connectors & 10' red & black #10AWG wire **GP-CEP-PM-25**: Entry plate with MC4 solar connectors & 25' red & black #10AWG wire