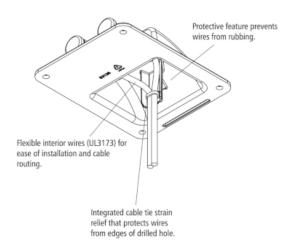

### **Product Description**

With the GP-CEP Cable Entry Plate, installation is cleaner and more flexible. No longer is the solar cable's entry limited

to the refrigerator vent. With Go Power's Cable Entry Plate, run the wires through any part of the roof you choose, ideally as close as possible to the battery for the most efficient charging and minimizing energy loss. This product has been designed from the ground up to provide the best solution on the market for a cable entry port for RV rooftops. Select from various Cable Entry Plate options...