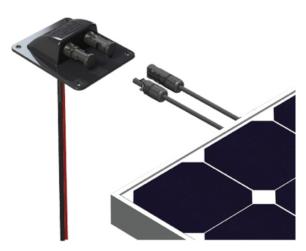

## **Product Summary**

With the Cable Entry Plate, installation is cleaner and more flexible. No longer is the solar cable's entry limited to the refrigerator vent. With Go Power's Cable Entry Plate, run the wires through any part of the roof you choose.

### **Product Description**

With the GP-CEP Cable Entry Plate, installation is cleaner and more flexible. No longer is the solar cable's entry limited

to the refrigerator vent. With Go Power's Cable Entry Plate, run the wires through any part of the roof you choose, ideally as close as possible to the battery for the most efficient charging and minimizing energy loss. This product has been designed from the ground up to provide the best solution on the market for a cable entry port for RV rooftops. Select from various Cable Entry Plate options...

**GP-CEP**: Entry Plate with wire glands (for versatile custom connection needs)

**GP-CEP-PM-1**: Entry plate with MC4 solar connectors & 10" red & black #10AWG wire **GP-CEP-PM-7**: Entry plate with MC4 solar connectors & 7' red & black #10AWG wire **GP-CEP-PM-10**: Entry plate with MC4 solar connectors & 10' red & black #10AWG wire **GP-CEP-PM-25**: Entry plate with MC4 solar connectors & 25' red & black #10AWG wire