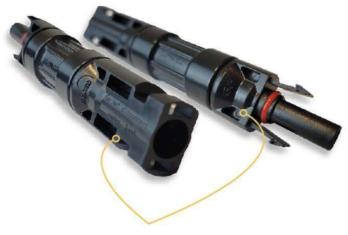

Product Summary

<u>-go-power/</u>

These are the Go Power blocking diodes in a convenient inline MC4 format. GP-SC-DOIDE-20A blocking diodes improve string performance of some solar modules, particularly the <u>semi-flex</u>] type. SOLD AS SINGLE.

## **Product Description**

These are the Go Power blocking diodes in a convenient inline MC4 format. GP-SC-DOIDE-20A blocking diodes improve string performance of some solar modules, particularly the <u>semi-flex</u>] type. **SOLD AS SINGLE**. Protect your solar array.

GP-SC-DOIDE-20A Inline Reverse Blocking Diode Features

- Easy and quick to install using standard MC4 connectors - Dedicated for anti-reverse photovoltaic DC current

Product Attributes

- Dimensions: 8 × 2 × 2 cm
- Weight: .2 kg