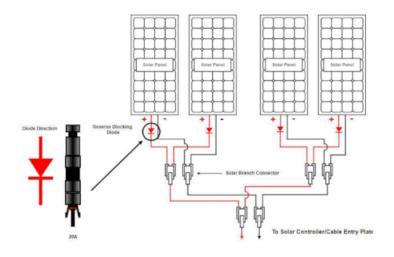

Inline reverse blocking diodes are recommended for use with <u>Go Power! Solar</u> <u>Flex™ Modules</u>] in parallel configurations. They help prevent the reverse flow of current into a shaded panel while other panels are in sunlight. The diode is connected to the positive male end of each panel in the array. See the diagram on this page.