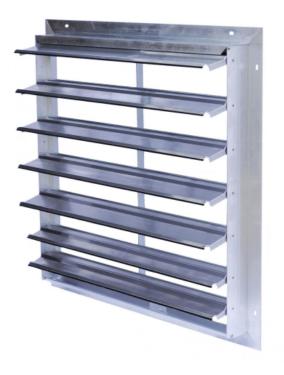

#### Passive Exhaust Shutters For Snap-Fan Greenhouse Fans

- Specifically sized for your 20 inch Snap-Fan - Corrosion resistant aluminum - Protect the fan when its not running - Keep warm air in when needed - Passive - blown open by fan

Snap-Fan Exhaust Shutters Technical Details Shutter Installation Instructions]