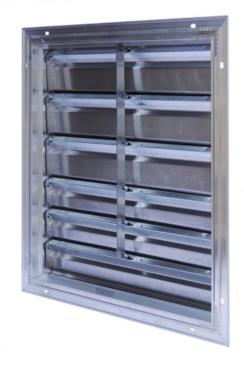

#### Passive Exhaust Shutters For Snap-Fan Greenhouse Fans

- Specifically sized for your 20 inch Snap-Fan - Corrosion resistant aluminum - Protect the fan when its not running - Keep warm air in when needed - Passive - blown open by fan

Snap-Fan Exhaust Shutters Technical Details Shutter Installation Instructions]