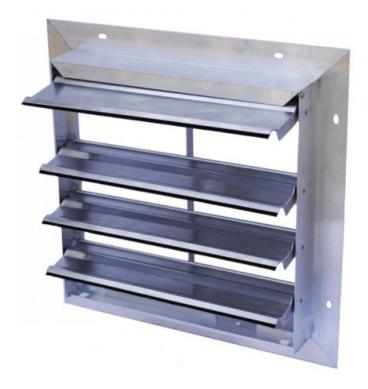

# **Product Summary**

These are the the passive exhaust shutters that keep the cold air out and warm air in while your fan isn't running.

# **Product Description**

These are the the passive fan exhaust shutters that keep the cold air out and warm air in while your fan isn't running.

#### Passive Exhaust Shutters For Snap-Fan Greenhouse Fans

- Specifically sized for your 20 inch Snap-Fan - Corrosion resistant aluminum - Protect the fan when its not running - Keep warm air in when needed - Passive - blown open by fan