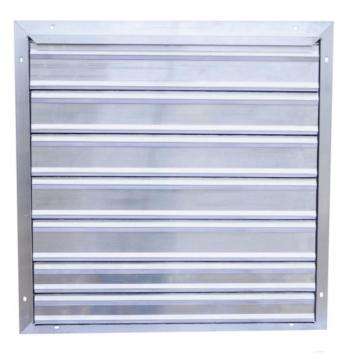

#### Passive Exhaust Shutters For Snap-Fan Greenhouse Fans

- Specifically sized for your 20 inch Snap-Fan - Corrosion resistant aluminum - Protect the fan when its not running - Keep warm air in when needed - Passive - blown open by fan

Snap-Fan Exhaust Shutters Technical Details Shutter Installation Instructions]