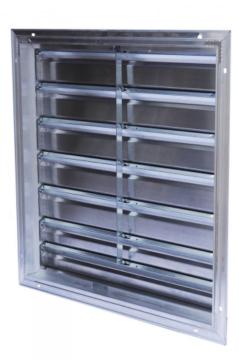

# **Product Summary**

These are the the passive exhaust shutters that keep the cold air out and warm air in while your fan isn't running.

# **Product Description**

These are the the passive fan exhaust shutters that keep the cold air out and warm air in while your fan isn't running.

#### Passive Exhaust Shutters For Snap-Fan Greenhouse Fans

- Specifically sized for your 20 inch Snap-Fan - Corrosion resistant aluminum - Protect the fan when its not running - Keep warm air in when needed - Passive - blown open by fan