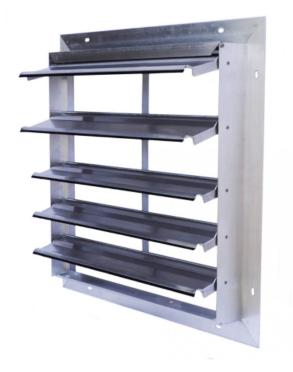

#### Passive Exhaust Shutters For Snap-Fan Greenhouse Fans

- Specifically sized for your 20 inch Snap-Fan - Corrosion resistant aluminum - Protect the fan when its not running - Keep warm air in when needed - Passive - blown open by fan

Snap-Fan Exhaust Shutters Technical Details Shutter Installation Instructions]