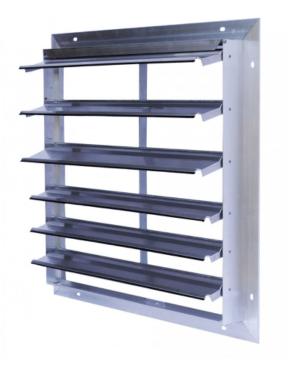

# **Product Summary**

These are the the passive exhaust shutters that keep the cold air out and warm air in while your fan isn't running.

# **Product Description**

These are the the passive fan exhaust shutters that keep the cold air out and warm air in while your fan isn't running.

#### Passive Exhaust Shutters For Snap-Fan Greenhouse Fans

- Specifically sized for your 20 inch Snap-Fan - Corrosion resistant aluminum - Protect the fan when its not running - Keep warm air in when needed - Passive - blown open by fan