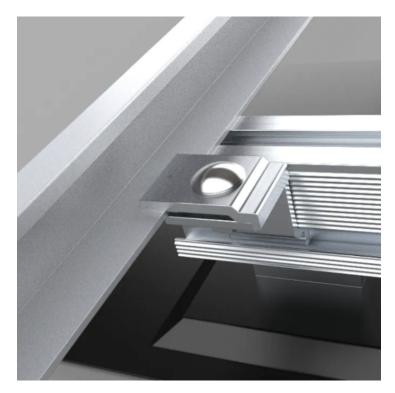

#### Product Summary

The Fast-Rack Hidden End Clamp (HEC) is a concealed module clamp that integrates seamlessly with the Fast-Rack Ultra rail system. The HEC mounts underneath the module, making it completely hidden. It can be installed anywhere along the rail, and allows ends to be trimmed flush with the module for the cleanest installs possible.

## **Product Description**

The Fast-Rack Hidden End Clamp (HEC) is a concealed module clamp that integrates seamlessly with the Fast-Rack Ultra rail system. The HEC mounts underneath the module, making it completely hidden. It can be installed anywhere along the rail, and allows ends to be trimmed flush with the module for the cleanest installs possible. Hidden End Clamp Specs Fits all solar module frame flanges FastRack Solar Rail Downloads **Spec Sheet Installation Manual** 