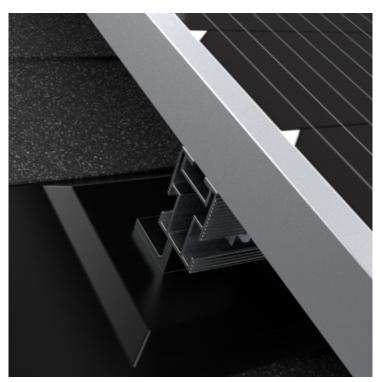

#### Product Summary

The Fast-Rack Hidden End Clamp (HEC) is a concealed module clamp that integrates seamlessly with the Fast-Rack Ultra rail system. The HEC mounts underneath the module, making it completely hidden. It can be installed anywhere along the rail, and allows ends to be trimmed flush with the module for the cleanest installs possible.

## **Product Description**

The Fast-Rack Hidden End Clamp (HEC) is a concealed module clamp that integrates seamlessly with the Fast-Rack Ultra rail system. The HEC mounts underneath the module, making it completely hidden. It can be installed anywhere along the rail, and allows ends to be trimmed flush with the module for the cleanest installs possible. Hidden End Clamp Specs Fits all solar module frame flanges FastRack Solar Rail Downloads **Spec Sheet Installation Manual** 