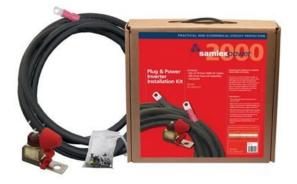

#### Product Summary

Samlex's Inverter Installation Kit 2000 contains a pair of heavy duty cables and a 200A fuse assembly that is used to connect the inverter to the battery bank. The fuse protects your equipment in the event of a battery short-circuit and the cables provide a safe and easy plug and play connection.

### **Product Description**

Samlex's Inverter Installation Kit 2000 contains a pair of heavy duty cables and a 200A fuse assembly that is used to connect the inverter to the battery bank. The fuse protects your equipment in the event of a battery short-circuit and the cables provide a safe and easy plug and play connection. **Specifications...** 