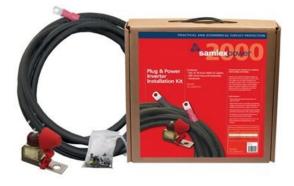

#### Product Summary

Samlex's Inverter Installation Kit 2000 contains a pair of heavy duty cables and a 200A fuse assembly that is used to connect the inverter to the battery bank. The fuse protects your equipment in the event of a battery short-circuit and the cables provide a safe and easy plug and play connection.

### **Product Description**

Samlex's Inverter Installation Kit 2000 contains a pair of heavy duty cables and a 200A fuse assembly that is used to connect the inverter to the battery bank. The fuse protects your equipment in the event of a battery short-circuit and the cables provide a safe and easy plug and play connection. **Specifications...** 