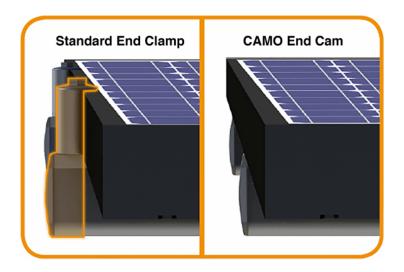

### **Product Summary**

The Ironridge Camo Hidden End Clamp is an ingenious way to attach your modules to Ironridge rails from the underside. When you want to have your modules flush at the end of the rails for a neat, clean finish, this is the way to do it.

### **Product Description**

The Ironridge Camo Hidden End Clamp is an ingenious way to attach your modules to Ironridge rails from the underside. When you want to have your modules flush at

the end of the rails for a neat, clean finish, this is the way to do it.

#### **Invisible**

Hides rails under modules

### **Simple**

No tools. No torque specs

The advantages are clear...

- Superior aesthetics. Works with 99% of panels. UL-listed and structurally certified for nearly all loading conditions. Single-piece design (no loose parts).
- Linear bonding pins. Fast and easy, tool-free installs. <u>Download the Ironridge</u>