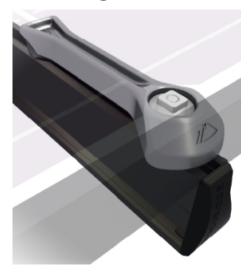

### **Product Summary**

The Ironridge Camo Hidden End Clamp is an ingenious way to attach your modules to Ironridge rails from the underside. When you want to have your modules flush at the end of the rails for a neat, clean finish, this is the way to do it.

### **Product Description**

The Ironridge Camo Hidden End Clamp is an ingenious way to attach your modules to Ironridge rails from the underside. When you want to have your modules flush at

the end of the rails for a neat, clean finish, this is the way to do it.

#### **Invisible**

Hides rails under modules

#### Universal

Fits all modules

### **Simple**

No tools. No torque specs

The advantages are clear...

- Superior aesthetics. Works with 99% of panels. UL-listed and structurally certified for nearly all loading conditions. Single-piece design (no loose parts).
- Linear bonding pins. Fast and easy, tool-free installs. <u>Download the Ironridge</u>