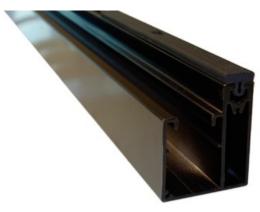

#### Hidden

While conventional rails must extend out to the edge of the last solar module in each row of your solar array, the Lumos LSX rails only run to the last attachment point, almost 3 inches inside the outer edge of the panel.

#### **Precision**

The LSX Rails mount to the underside of the Lumos LSX solar modules using a through-bolt mounting system. This means each LSX solar module can be installed & removed without disturbing the modules on either side. Modules are also within 1/4" of each other, which create a tight, consistent appearance. The gap between solar modules can be waterproof-sealed if desired.

### **Integrated**

The LSX Rail system includes an integrated wireway, which keep all module wiring off the roof, safe from exposure, and concealed.

### Strength

LSX Rails are built strong to handle almost any solar module configuration desired. 6005AT5 Aluminum. Complete engineering specs are available for calculating spans & cantilever distances for an installation that lasts.

## Beauty

Although they are hidden under the solar modules, LSX rails feature a tough PPG Duracron finish in black so they remain inconspicuous for years

The art of solar

Available Lumos LSX Rail Lengths