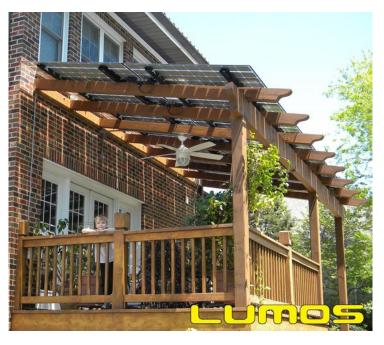

ils are built strong to handle almost any solar module configuration desired. 6005AT5 Aluminum. Complete engineering specs are available for calculating spans & cantilever distances for an installation that lasts.

## Beauty

Although they are hidden under the solar modules, LSX rails feature a tough PPG Duracron finish in black so they remain inconspicuous for years

The art of solar



Available Lumos LSX Rail Lengths

In order to provide flexibility in array design, the Lumos LSX Rails are available in various lengths...

3 Module Portrait: 118.313" 4 Module Portrait: 159.500" 5 Module

Portrait: 200.688" 2 Module Landscape: 126.250" 3 Module Landscape:

# 192.000"

The rails come in sets of 2.

## **Product Attributes**

- Dimensions: N/A

- Weight: 10 kg

# **Product Gallery**