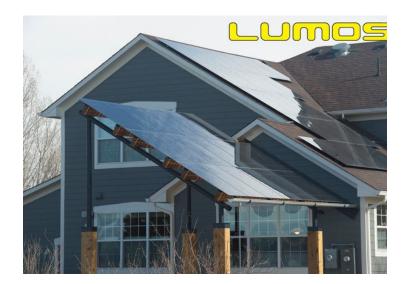

# **Product Summary**

The Lumos LSX Rail is the way to securely mount your LSX frameless solar modules quickly, efficiently, and beautifully. Faster & easier to install, with superior aesthetics.

2-Module, Landscape Orientation.

Price includes shipping within Canada.

The Lumos LSX Rail is the way to securely mount your LSX solar modules quickly, efficiently, and beautifully. Faster & easier to install, with superior aesthetics.