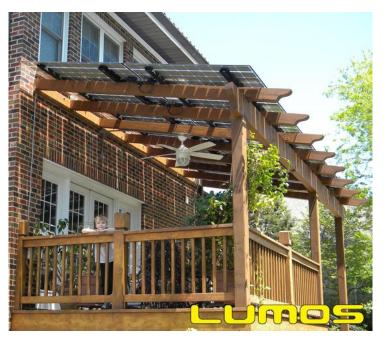

# **Product Summary**

The Lumos LSX Rail is the way to securely mount your LSX frameless solar modules quickly, efficiently, and beautifully. Faster & easier to install, with superior aesthetics.

3-Module, Landscape Orientation.

Price includes shipping within Canada.

The Lumos LSX Rail is the way to securely mount your LSX solar modules quickly, efficiently, and beautifully. Faster & easier to install, with superior aesthetics.

#### Hidden

While conventional rails must extend out to the edge of the last solar module in each row of your solar array, the Lumos LSX rails only run to the last attachment point, almost 3 inches inside the outer edge of the panel.

#### **Precision**

The LSX Rails mount to the underside of the Lumos LSX solar modules using a through-bolt mounting system. This means each LSX solar module can be installed & removed without disturbing the modules on either side. Modules are also within 1/4" of each other, which create a tight, consistent appearance. The gap between solar modules can be waterproof-sealed if desired.

### **Integrated**

The LSX Rail system includes an integrated wireway, which keep all module wiring off the roof, safe from exposure, and concealed.

# Beauty

Although they are hidden under the solar modules, LSX rails feature a tough PPG Duracron finish in black so they remain inconspicuous for years

The art of solar

Available Lumos LSX Rail Lengths

In order to provide flexibility in array design, the Lumos LSX Rails are available in various lengths...