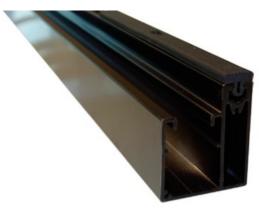

#### Hidden

While conventional rails must extend out to the edge of the last solar module in each row of your solar array, the Lumos LSX rails only run to the last attachment point, almost 3 inches inside the outer edge of the panel.

#### **Precision**

The LSX Rails mount to the underside of the Lumos LSX solar modules using a through-bolt mounting system. This means each LSX solar module can be installed & removed without disturbing the modules on either side. Modules are also within 1/4" of each other, which create a tight, consistent appearance. The gap between solar modules can be waterproof-sealed if desired.

### **Integrated**

The LSX Rail system includes an integrated wireway, which keep all module wiring off the roof, safe from exposure, and concealed.

### Strength

LSX Rails are built strong to handle almost any solar module configuration desired. 6005AT5 Aluminum. Complete engineering specs are available for calculating spans & cantilever distances for an installation that lasts.

# Beauty

Although they are hidden under the solar modules, LSX rails feature a tough PPG Duracron finish in black so they remain inconspicuous for years

The art of solar

Available Lumos LSX Rail Lengths

In order to provide flexibility in array design, the Lumos LSX Rails are available in various lengths...