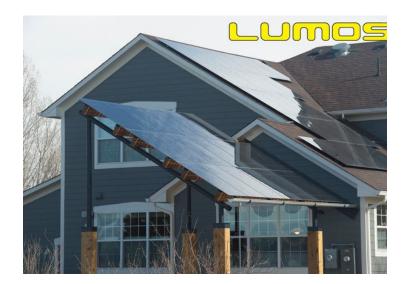

# **Product Summary**

The Lumos LSX Rail is the way to securely mount your LSX frameless solar modules quickly, efficiently, and beautifully. Faster & easier to install, with superior aesthetics.

3-Module, Landscape Orientation.

Price includes shipping within Canada.

The Lumos LSX Rail is the way to securely mount your LSX solar modules quickly, efficiently, and beautifully. Faster & easier to install, with superior aesthetics.