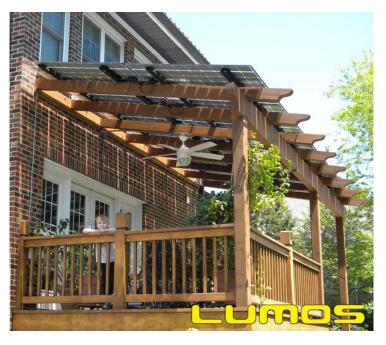

# **Product Summary**

The Lumos LSX Rail is the way to securely mount your LSX frameless solar modules quickly, efficiently, and beautifully. Faster & easier to install, with superior aesthetics.

3-Module, Portrait Orientation.

#### Hidden

While conventional rails must extend out to the edge of the last solar module in each row of your solar array, the Lumos LSX rails only run to the last attachment point, almost 3 inches inside the outer edge of the panel.

#### **Precision**

The LSX Rails mount to the underside of the Lumos LSX solar modules using a through-bolt mounting system. This means each LSX solar module can be installed & removed without disturbing the modules on either side. Modules are also within 1/4" of each other, which create a tight, consistent appearance. The gap between solar modules can be waterproof-sealed if desired.

### **Integrated**

The LSX Rail system includes an integrated wireway, which keep all module wiring off the roof, safe from exposure, and concealed.