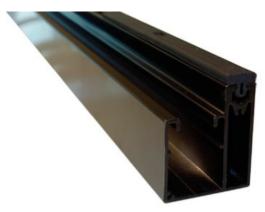

#### Hidden

While conventional rails must extend out to the edge of the last solar module in each row of your solar array, the Lumos LSX rails only run to the last attachment point, almost 3 inches inside the outer edge of the panel.

#### **Precision**

The LSX Rails mount to the underside of the Lumos LSX solar modules using a through-bolt mounting system. This means each LSX solar module can be installed & removed without disturbing the modules on either side. Modules are also within 1/4" of each other, which create a tight, consistent appearance. The gap between solar modules can be waterproof-sealed if desired.

### **Integrated**

The LSX Rail system includes an integrated wireway, which keep all module wiring off the roof, safe from exposure, and concealed.

### Strength

LSX Rails are built strong to handle almost any solar module configuration desired. 6005AT5 Aluminum. Complete engineering specs are available for calculating spans & cantilever distances for an installation that lasts.

# Beauty

Although they are hidden under the solar modules, LSX rails feature a tough PPG Duracron finish in black so they remain inconspicuous for years

The art of solar

Available Lumos LSX Rail Lengths

In order to provide flexibility in array design, the Lumos LSX Rails are available in various lengths...