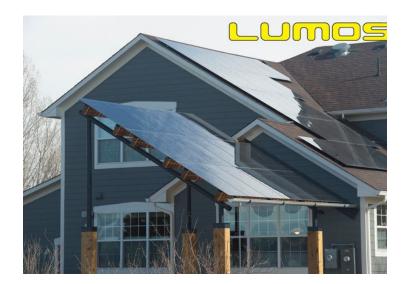

# **Product Summary**

The Lumos LSX Rail is the way to securely mount your LSX frameless solar modules quickly, efficiently, and beautifully. Faster & easier to install, with superior aesthetics.

3-Module, Portrait Orientation.

Price includes shipping within Canada.

The Lumos LSX Rail is the way to securely mount your LSX solar modules quickly, efficiently, and beautifully.

Faster & easier to install, with superior aesthetics.