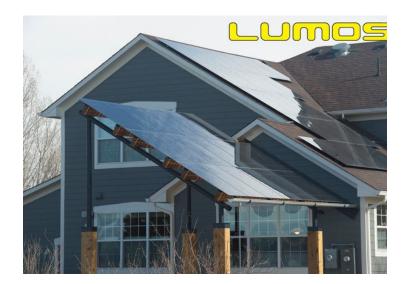

# **Product Summary**

The Lumos LSX Rail is the way to securely mount your LSX frameless solar modules quickly, efficiently, and beautifully. Faster & easier to install, with superior aesthetics.

4-Module, Portrait Orientation.

Price includes shipping within Canada.

The Lumos LSX Rail is the way to securely mount your LSX solar modules quickly, efficiently, and beautifully.

Faster & easier to install, with superior aesthetics.