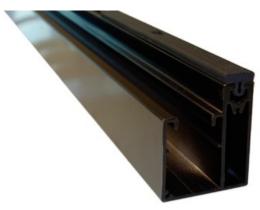

#### Hidden

While conventional rails must extend out to the edge of the last solar module in each row of your solar array, the Lumos LSX rails only run to the last attachment point, almost 3 inches inside the outer edge of the panel.

#### **Precision**

The LSX Rails mount to the underside of the Lumos LSX solar modules using a through-bolt mounting system. This means each LSX solar module can be installed & removed without disturbing the modules on either side. Modules are also within 1/4" of each other, which create a tight, consistent appearance. The gap between solar modules can be waterproof-sealed if desired.

### **Integrated**

The LSX Rail system includes an integrated wireway, which keep all module wiring off the roof, safe from exposure, and concealed.

## Strength

LSX Rails are built strong to handle almost any solar module configuration desired. 6005AT5 Aluminum. Complete engineering specs are available for calculating spans & cantilever distances for an installation that lasts.

# Beauty

Although they are hidden under the solar modules, LSX rails feature a tough PPG Duracron finish in black so they remain inconspicuous for years

The art of solar

Available Lumos LSX Rail Lengths

In order to provide flexibility in array design, the Lumos LSX Rails are available in various lengths...