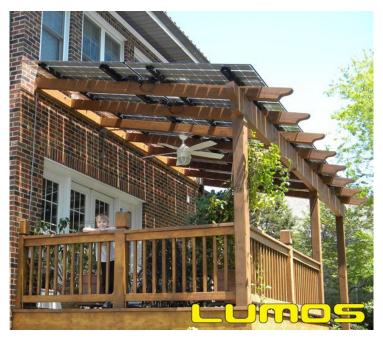

#### Hidden

While conventional rails must extend out to the edge of the last solar module in each row of your solar array, the Lumos LSX rails only run to the last attachment point, almost 3 inches inside the outer edge of the panel.

#### **Precision**

The LSX Rails mount to the underside of the Lumos LSX solar modules using a through-bolt mounting system. This means each LSX solar module can be installed & removed without disturbing the modules on either side. Modules are also within 1/4" of each other, which create a tight, consistent appearance. The gap between solar modules can be waterproof-sealed if desired.

### **Integrated**

The LSX Rail system includes an integrated wireway, which keep all module wiring off the roof, safe from exposure, and concealed.