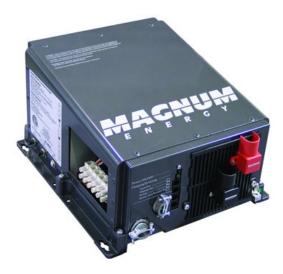

## Magnum ME2012 Modified Sine Inverter

Price: CAD \$1,890.00

**SKU**: MDME2012

**Product Categories**: <u>Off-Grid</u> : <u>Inverter/Chargers, Mod Sine</u>, <u>Inverters</u>, <u>Off-Grid</u> : <u>Modified Sine</u>, <u>Shop</u>

## Product Page:

https://www.modernoutpost.com/product/magnum-me2012-modified-sine-inverter/

Product Summary

Magnum ME2012 Modified Sine Inverter. 2,000W, 12V, 100A PFC Charger.

Product Description

Magnum ME2012 Modified Sine Inverter. 2,000Watt Modified Sinewave 12V DC Input 100A PFC Charger