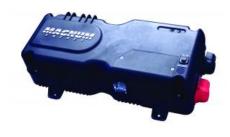

## **Product Summary**

Magnum MM612AE Modified Sine Inverter. 600W, 12V, 30A PFC Charger.

## **Product Description**

Magnum MM612AE Modified Sine Inverter.

600Watt

Modified Sinewave

12V DC Input

30A PFC Charger