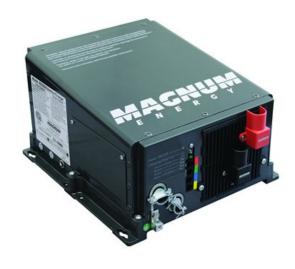

# Magnum RD2212 Modified Sine Inverter

Price: CAD \$1,575.00

SKU: MDRD2212

Product Categories: Off-Grid: Inverter/Chargers, Mod Sine, Inverters, Off-Grid:

Modified Sine, Shop

Product Tags: 12v, 2200, 2200w, charger, inverter, magnum, magnum rd2212,

### **Product Summary**

Magnum RD2212 Modified Sine Inverter. 2,200W, 12V, 110A PFC Charger.

### **Product Description**

Magnum RD2212 Modified Sine Inverter 2,200Watt
Modified Sinewaye

## 12V DC Input 110A PFC Charger