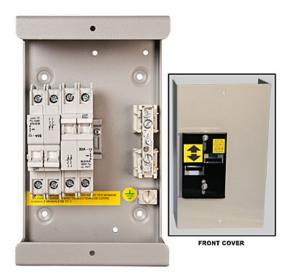

## **Product Description**

Midnite Solar 30A Transfer Switch. A simple & reliable manual transfer switch in a compact enclosure.

- Dual 30 amp (4 poles in total) - 240VAC Transfer Switch - Big Baby Box enclosure - 6AWG max. - Comes with neutral busbar and ground box terminal. - NEMA 1 (Indoor) - Dimensions: 20 x 12.7 x 8.9cm / 7.9 x 5 x 3.5"