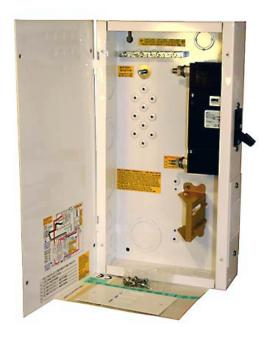

## **Product Summary**

The MNDC250 250A DC Wiring Panel & Inverter Disconnect by Midnite Solar is a DC disconnect that provides overcurrent protection for any single inverter (250A panel mount breaker is included. The **MNDC250** comes with a DIN rail for five additional

## **Product Description**

The MNDC250 250A DC Wiring Panel & Inverter Disconnect by Midnite Solar is a DC disconnect that provides overcurrent protection for any single inverter (250A panel mount breaker is included. The **MNDC250** comes with a DIN rail for five additional DC breakers for DC loads, a charge controller disconnect, and a battery-status monitor. They also include a ground bus, and a 5/16" bonding battery-negative stud. Mounting holes for a 500 A shunt are built in.

The white powder-coated aluminum chassis measures 10"H x 5"W x 18"D and weighs 7 lbs. Other main-breaker sizes are available. Left-side main-breaker placement is available by special order.