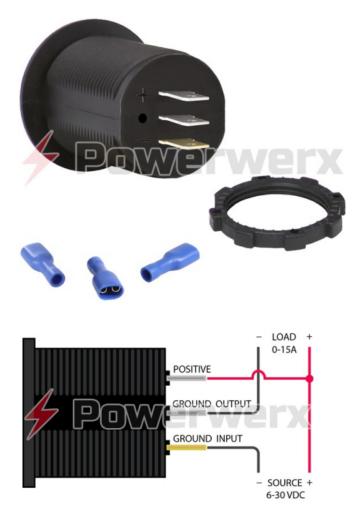

PanelAmp Specifications

- Voltage: 6-30 VDC - Amps: 1-15A @12VDC - Display: Blue color Dual LED display - Function: Simultaneously monitor amps & volts - Rear Connections:
(2) 0.25" blade quick disconnect tabs - Hole Diameter: 1 1/8" size - Rear housing depth: 1 7/8" (with quick disconnect tabs) - Standby Current Draw: 10mA - Accuracy Volts: +/- 0.2 volts @ 14 VDC - Accuracy Amps: +/- 0.15 amps