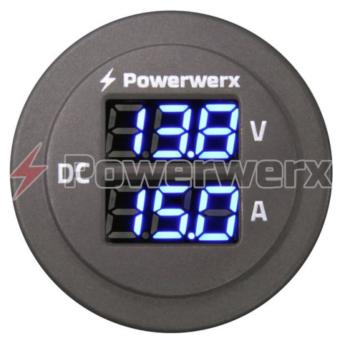

#### **Product Summary**

The PanelAmp Digital Combo DC Meter by Powerwerx is an easy to install panel mount combination amp & volt meter featuring a bright easy to read blue LED display. Monitor DC voltage from 6-30 VDC and 1-15 amps simultaneously. Fits standard 1-1/8" diameter hole. Rear mounted F2 quick disconnect tabs.

## Product Description

The PanelAmp Digital Combo DC Meter by Powerwerx is an easy to install panel mount combination amp & volt meter featuring a bright easy to read blue LED display. Monitor DC voltage from 6-30 VDC and 1-15 amps simultaneously. Fits standard 1-1/8" diameter hole. Rear mounted F2 quick disconnect tabs. The compact PanelAmp meter features a dual LED display for amps & volts in a single panel sized hole. Built-in internal shunt.

PanelAmp Specifications

- Voltage: 6-30 VDC - Amps: 1-15A @12VDC - Display: Blue color Dual LED display - Function: Simultaneously monitor amps & volts - Rear Connections:
(2) 0.25" blade quick disconnect tabs - Hole Diameter: 1 1/8" size - Rear housing depth: 1 7/8" (with quick disconnect tabs) - Standby Current Draw: 10mA - Accuracy Volts: +/- 0.2 volts @ 14 VDC - Accuracy Amps: +/- 0.15 amps