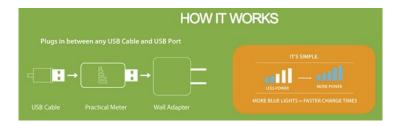

## **Product Description**

Have you ever experienced a time when you were charging your phone it just took forever!? Or maybe you've even had your phone die on the charger? The

Practical Meter is here to help you solve these problems by showing you in real time how fast your device is charging. Using the Practical Meter you can avoid common USB charging problems, and it's compatible with any USB device. USB stands for Universal Serial Bus, but nowadays USB is not so universal. There are versions 1.0, 2.0, and 3.0 of USB, all of which have differing power requirements. On top of this some manufactures add their own proprietary blend into the mix, making it so their devices work best only with their own brand of chargers. Accidently using a bad combination of power sources and devices won't hurt your device, but can lead to charge times up to 4 times longer. Fantastic For Use With Solar Panels...

Cables Matter...

The choice of charging cable can have a huge effect on phone charging speeds. With all the different USB standards that exist today it's easy to accidently use an out of date cable, resulting in longer charge times. Some USB cables are dedicated for charging, and often times these charge only cables charge faster than sync/data cables.