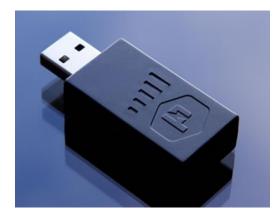

# **Practical Meter**

CAD \$29.99][200,200,200][14] Current Sale Price: Original price was: CAD \$29.99.CAD \$9.99Current price is: CAD \$9.99.

SKU: PPMETER
Product Categories: <u>Discontinued</u>
Product Tags: <u>canada</u>, <u>gauge</u>, <u>meter</u>, <u>meters</u>, <u>Power</u>, <u>power practical</u>, <u>practical</u>
<u>meter</u>, <u>usb</u>, <u>usb chargers</u>
Product Page: <u>https://www.modernoutpost.com/product/practical-meter/</u>

#### **Product Summary**

If you've ever wanted to know how much power is flowing from your USB charger to your USB devices while they are charging, now you can. The Practical Meter tells you how fast your USB devices are charging, and how well your USB source is performing, like solar panels, car chargers, or wall charegs. Includes 3-1 Fast Cable.

## **Product Description**

Have you ever experienced a time when you were charging your phone it just took forever!? Or maybe you've even had your phone die on the charger? The

Practical Meter is here to help you solve these problems by showing you in real time how fast your device is charging. Using the Practical Meter you can avoid common USB charging problems, and it's compatible with any USB device. USB stands for Universal Serial Bus, but nowadays USB is not so universal. There are versions 1.0, 2.0, and 3.0 of USB, all of which have differing power requirements. On top of this some manufactures add their own proprietary blend into the mix, making it so their devices work best only with their own brand of chargers. Accidently using a bad combination of power sources and devices won't hurt your device, but can lead to charge times up to 4 times longer. Fantastic For Use With Solar Panels...