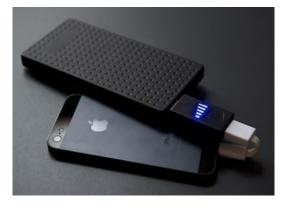

## **Product Description**

Have you ever experienced a time when you were charging your phone it just took forever!? Or maybe you've even had your phone die on the charger? The

Practical Meter is here to help you solve these problems by showing you in real time how fast your device is charging. Using the Practical Meter you can avoid common USB charging problems, and it's compatible with any USB device. USB stands for Universal Serial Bus, but nowadays USB is not so universal. There are versions 1.0, 2.0, and 3.0 of USB, all of which have differing power requirements. On top of this some manufactures add their own proprietary blend into the mix, making it so their devices work best only with their own brand of chargers. Accidently using a bad combination of power sources and devices won't hurt your device, but can lead to charge times up to 4 times longer. Fantastic For Use With Solar Panels...

We have taken the guessing game out of off-grid solar charging! The Practical Meter's real-time power display lets you angle your solar panel toward the sun to charge your mobile devices at full speed!