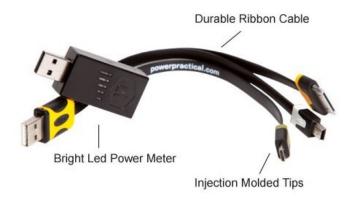

Cables Matter...

The choice of charging cable can have a huge effect on phone charging speeds. With all the different USB standards that exist today it's easy to accidently use an out of date cable, resulting in longer charge times. Some USB cables are dedicated for charging, and often times these charge only cables charge faster than sync/data cables.

The Practical Meter comes with the 3-1 Fast-Charge Cable for the fastest charging performance available.

Spcifications...

Metering Range : 0-10 Watts

Weight : 12g (0.42 oz)

Dimensions : 5.6 x 2.3 x 1.3cm (2.2 x 0.9 x 0.51")