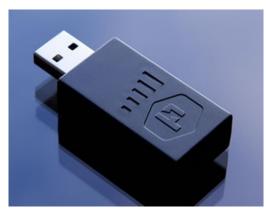

# **Practical Meter**

CAD \$29.99][200,200,200][14] Current Sale Price: Original price was: CAD \$29.99.CAD \$9.99Current price is: CAD \$9.99.

SKU: PPMETER
Product Categories: <u>Discontinued</u>
Product Tags: <u>canada</u>, <u>gauge</u>, <u>meter</u>, <u>meters</u>, <u>Power</u>, <u>power practical</u>, <u>practical</u>
<u>meter</u>, <u>usb</u>, <u>usb chargers</u>
Product Page: <u>https://www.modernoutpost.com/product/practical-meter/</u>

#### **Product Summary**

If you've ever wanted to know how much power is flowing from your USB charger to your USB devices while they are charging, now you can. The Practical Meter tells you how fast your USB devices are charging, and how well your USB source is performing, like solar panels, car chargers, or wall charegs. Includes 3-1 Fast Cable.

## **Product Description**

Have you ever experienced a time when you were charging your phone it just took forever!? Or maybe you've even had your phone die on the charger? The

Practical Meter is here to help you solve these problems by showing you in real time how fast your device is charging. Using the Practical Meter you can avoid common USB charging problems, and it's compatible with any USB device. USB stands for Universal Serial Bus, but nowadays USB is not so universal. There are versions 1.0, 2.0, and 3.0 of USB, all of which have differing power requirements. On top of this some manufactures add their own proprietary blend into the mix, making it so their devices work best only with their own brand of chargers. Accidently using a bad combination of power sources and devices won't hurt your device, but can lead to charge times up to 4 times longer. Fantastic For Use With Solar Panels...