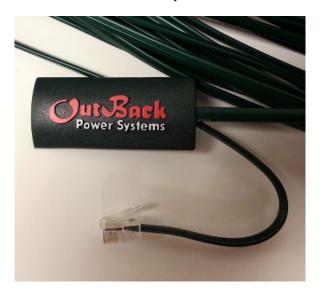

## **Product Summary**

When using AGM, Gel, or flooded lead-acid battery systems, the OutBack Remote Temperature Sensor (RTS) is a necessary tool for proper battery charging. All OutBack products with integrated battery charging, such as solar charge controllers and inverters, have a temperature compensation system built-in which uses the RTS to adjust their charging rates and optimize charging performance. This improves performance of your system as well as ensuring the longest possible battery life.

Outback RTS Remote Temperature Sensor Notes...

- 15-foot cable length with RJ45 quick connector included

NOT USED WITH LITHIUM BATTERY SYSTEMS

(lithium does not require or use temperature compensation)

- Systems with multiple OutBack products connected together via a HUB4 or HUB10 require only a single RTS to be installed.