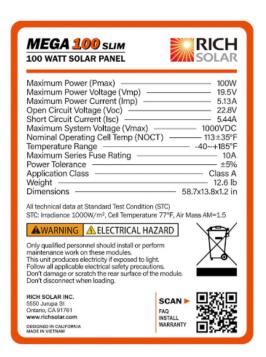

[ Export product details as PDF file has been powered by WooCommerce PDF & Print plugin. ]

RS-M100SL Specifications in Brief - Max Power: 100W

MPPT Voltage (Vmp): 19.5V MPPT Current (Imp): 5.13A

Open Circuit Voltage (Voc): 22.8V Short Circuit Current (Isc): 5.44A Max System Voltage: 1000VDC Max Series Fuse Rating: 10A

Dimensions: 1490 x 350 x 30mm / 58.7 x 13.8 x 1.2"

Weight: 5.73 / 12.6lbs

**RS-M100SL Installation** - Easy installation and handling for various applications. - Pre-drilled holes compatible with ground mounts, Z-brackets, pole mounts and tilt mounts. - Compatible with on-grid and off-grid inverters.