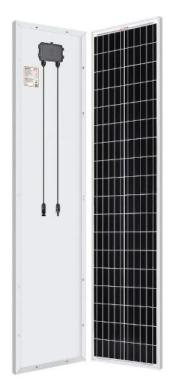

## **Product Summary**

The RS-M100SL 100W Slim Solar Module by Rich Solar is a narrow format that is ideal for vans, boats, RVs, trucks, cabins, campers, tents, trailers, and golf carts. High-efficiency monocrystalline cells generate energy in a wide range of light conditions. Narrow modules can also defend against shading issues. These modules are framed in aluminum alloy, and the surface is composed of low iron glass that can withstand heavy wind and snow loads.

## **Product Description**

The RS-M100SL 100W Slim Solar Module by Rich Solar is a narrow format that is ideal for vans, boats, RVs, trucks, cabins, campers, tents, trailers, and golf carts. High-efficiency monocrystalline cells generate energy in a wide range of light conditions. Narrow modules can also defend against shading issues. These modules are framed in aluminum alloy, and the surface is composed of low iron glass that can withstand heavy wind and snow loads.

**RS-M100SL Narrow Solar Module Features** - 12V off-grid solar panel. - 0~+5W guaranteed positive power output. - IP 65 or IP 67 rated. - Built with strong tempered glass and aluminum frame. - Certified to withstand challenging environmental conditions. - Excellent low-light performance on cloudy days, mornings and evenings.

Dimensions: 1490 x 350 x 30mm / 58.7 x 13.8 x 1.2"

Weight: 5.73 / 12.6lbs

**RS-M100SL Installation** - Easy installation and handling for various applications. - Pre-drilled holes compatible with ground mounts, Z-brackets, pole mounts and tilt mounts. - Compatible with on-grid and off-grid inverters.