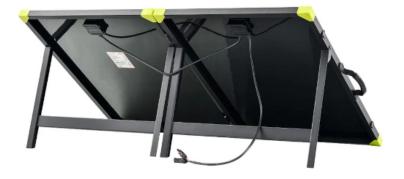

### **Product Summary**

One of the best options for portable solar. A great solar option for cabins, RVs, trailers, and vans when you'd rather not mount solar to your roof, or have run out of space. Just take this solar panel out of its protective case, unlatch the handle to open it, fold out the kick stand, and plug it into your system. Unlike fabric & poly-backed models, the MEGA 200 Briefcase is built with strong aluminum frame and solar glass facing, so it can be left outside in all weather without worry.

MEGA 200W Briefcase Solar Features

- 200-watts of peak power - Kickstand for better angle placement - Corner bumpers provide frame protection - Strong tempered glass and aluminum frame - Fully weatherproof - High efficiency monocrystalline solar cells