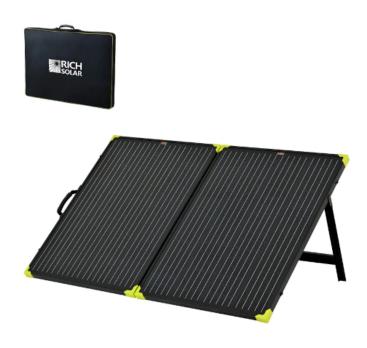

### **Product Summary**

One of the best options for portable solar. A great solar option for cabins, RVs, trailers, and vans when you'd rather not mount solar to your roof, or have run out of space. Just take this solar panel out of its protective case, unlatch the handle to open it, fold out the kick stand, and plug it into your system. Unlike fabric & poly-backed models, the MEGA 200 Briefcase is built with strong aluminum frame and solar glass facing, so it can be left outside in all weather without worry.

MEGA 200W Briefcase Solar Features

- 200-watts of peak power - Kickstand for better angle placement - Corner bumpers provide frame protection - Strong tempered glass and aluminum frame - Fully weatherproof - High efficiency monocrystalline solar cells