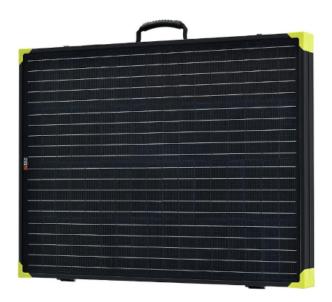

### **Product Summary**

One of the best options for portable solar. A great solar option for cabins, RVs, trailers, and vans when you'd rather not mount solar to your roof, or have run out of space. Just take this solar panel out of its protective case, unlatch the handle to open it, fold out the kick stand, and plug it into your system. Unlike fabric & poly-backed models, the MEGA 200 Briefcase is built with strong aluminum frame and solar glass facing, so it can be left outside in all weather without worry.

#### **Product Description**

One of the best options for portable solar. A great solar option for cabins, RVs, trailers, and vans when you'd rather not mount solar to your roof, or have run out of space. Just take this solar panel out of its protective case, unlatch the handle to open it, fold out the kick stand, and plug it into your system. Unlike fabric & poly-backed models, the MEGA 200 Briefcase is built with strong aluminum frame and solar glass facing, so it can be left outside in all weather without worry.