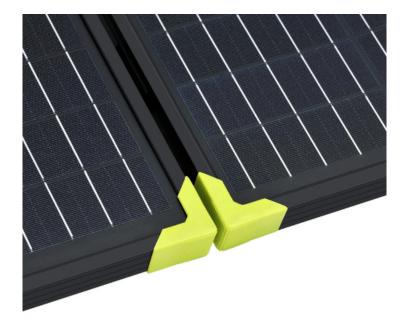

MEGA 200W Briefcase Solar Features

- 200-watts of peak power - Kickstand for better angle placement - Corner bumpers provide frame protection - Strong tempered glass and aluminum frame - Fully weatherproof - High efficiency monocrystalline solar cells