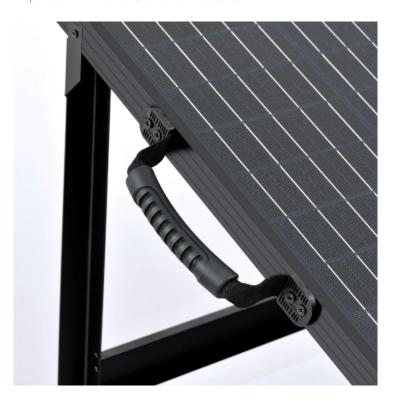

### **Product Summary**

One of the best options for portable solar. A great solar option for cabins, RVs, trailers, and vans when you'd rather not mount solar to your roof, or have run out of space. Just take this solar panel out of its protective case, unlatch the handle to open it, fold out the kick stand, and plug it into your system. Unlike fabric & poly-backed models, the MEGA 200 Briefcase is built with strong aluminum frame and solar glass facing, so it can be left outside in all weather without worry.