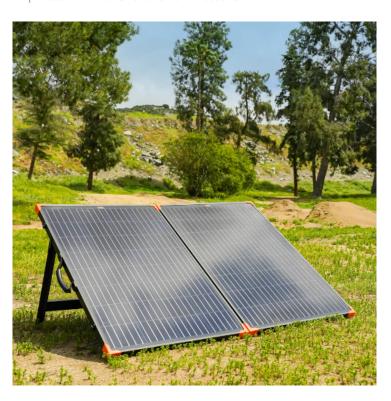

### **Product Summary**

One of the best options for portable solar. A great solar option for cabins, RVs, trailers, and vans when you'd rather not mount solar to your roof, or have run out of space. Just take this solar panel out of its protective case, unlatch the handle to open it, fold out the kick stand, and plug it into your system. Unlike fabric & poly-backed models, the MEGA 200 Briefcase is built with strong aluminum frame and solar glass facing, so it can be left outside in all weather without worry.

MEGA 200W Briefcase Solar Features

- 200-watts of peak power - Kickstand for better angle placement - Corner bumpers provide frame protection - Strong tempered glass and aluminum frame - Fully weatherproof - High efficiency monocrystalline solar cells