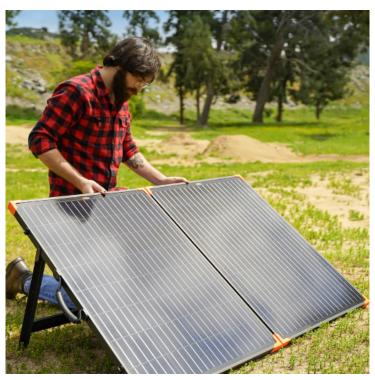

### **Product Summary**

One of the best options for portable solar. A great solar option for cabins, RVs, trailers, and vans when you'd rather not mount solar to your roof, or have run out of space. Just take this solar panel out of its protective case, unlatch the handle to open it, fold out the kick stand, and plug it into your system. Unlike fabric & poly-backed models, the MEGA 200 Briefcase is built with strong aluminum frame and solar glass facing, so it can be left outside in all weather without worry.

#### **Product Description**

One of the best options for portable solar. A great solar option for cabins, RVs, trailers, and vans when you'd rather not mount solar to your roof, or have run out of space. Just take this solar panel out of its protective case, unlatch the handle to open it, fold out the kick stand, and plug it into your system. Unlike fabric & poly-backed models, the MEGA 200 Briefcase is built with strong aluminum frame and solar glass facing, so it can be left outside in all weather without worry.