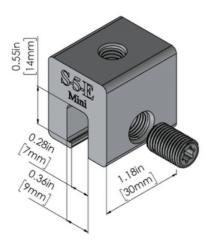

#### S-5-E Mini Clamp

The S-5-E Mini is a bit shorter than the S-5-E and has one setscrew rather than two. The mini is the choice for attaching all kinds of rooftop accessories: signs, walkways, satellite dishes, antennas, rooftop lighting, lightning protection systems, solar arrays, exhaust stack bracing, conduit, condensate lines, mechanical equipment—just about anything!\*