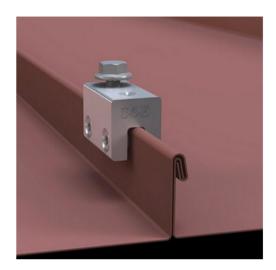

Product Summary

The S-5-E clamp is designed specially for double-folded standing seam roof profiles

having the appropriate dimensioning. Its simple design and size make it perfect for use with solar. Although a bit smaller and less expensive than the S-5-U, for these profiles, the S-5-E is just as strong.

## **Product Description**

The S-5-E clamp is designed specially for double-folded standing seam roof profiles having the appropriate dimensioning. Its simple design and size make it perfect for use with solar. Although a bit smaller and less expensive than the S-5-U, for these profiles, the S-5-E is just as strong. Installation is as simple as setting the patented round-point setscrews into the clamp, placing the clamp on the seam, and tightening them to the specified tension. Then, affix ancillary items using the M8 bolt provided with the product.