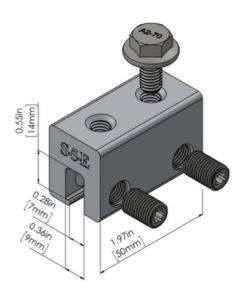

## **Product Description**

The S-5-E clamp is designed specially for double-folded standing seam roof profiles having the appropriate dimensioning. Its simple design and size make it perfect for use with solar. Although a bit smaller and less expensive than the S-5-U, for these profiles, the S-5-E is just as strong. Installation is as simple as setting the patented round-point setscrews into the clamp, placing the clamp on the seam, and tightening them to the specified tension. Then, affix ancillary items using the M8 bolt provided with the product.

The S-5-E and S-5-E Mini clamps are each furnished with set screws & M8 bolt hardware. Each box also includes a bit tip for tightening setscrews using an electric screw gun. A structural aluminum attachment clamp, the S-5-E is compatible with most common metal roofing materials