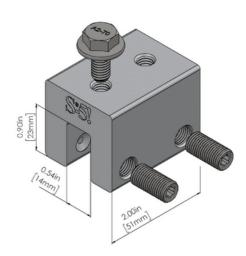

The S-5-S and S-5-S Mini clamps are each furnished with set screws & M8 bolt hardware (standard model only). Each box also includes a bit tip for tightening setscrews using an electric screw gun. A structural aluminum attachment clamp, the S-5-S is compatible with most common metal roofing materials excluding copper. All included hardware is stainless steel.

The S-5-S clamp has been tested for load-to-failure results on most major brands and profiles of standing seam roofing. S-5!® holding strength is unmatched in the industry. Profiles that are shaped as illustrated below will work with the S-5-S and S-5-S Mini. In order for the S-5-S to fit these types of seams, the finished seam must:

- Be at least 1.00" high.
- Have a height distance less than or equal to 0.25" between the male portion of the panel and female portion of the panel.

S-5-S Mini Clamp

The S-5-S Mini is a bit shorter than the S-5-S and has one setscrew rather than two.