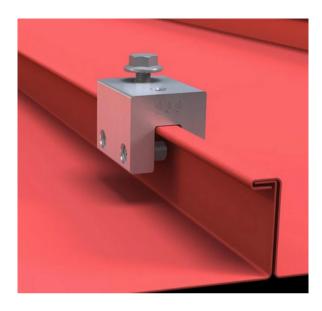

### **Product Summary**

The S-5-S clamp was created specifically for popular snap-together profiles

including residential profiles by Taylor Metals and Easy Lock Standing Seam. Its simple design and size make it

perfect for use with solar. Installation is as simple as setting the patented round-point

setscrews into the clamp, placing the clamp on the seam, and tightening them to the specified tension. Then, affix ancillary items using the M8 bolt provided with the product.

### **Product Description**

The S-5-S clamp was created specifically for popular snap-together profiles including residential profiles by Taylor Metals and Easy Lock Standing Seam. Its simple design and size make it perfect for use with solar. Installation is as simple as setting the patented round-point setscrews into the clamp, placing the clamp on the seam, and tightening them to the specified tension. Then, affix ancillary items using the M8 bolt provided with the product.

The S-5-S and S-5-S Mini clamps are each furnished with set screws & M8 bolt hardware (standard model only). Each box also includes a bit tip for tightening setscrews using an electric screw gun. A structural aluminum attachment clamp, the S-5-S is compatible with most common metal roofing materials excluding copper. All included hardware is stainless steel.