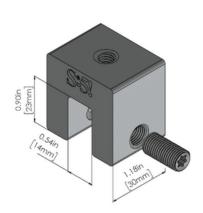

- Be at least 1.00" high.
- Have a height distance less than or equal to 0.25" between the male portion of the panel and female portion of the panel.

S-5-S Mini Clamp

The S-5-S Mini is a bit shorter than the S-5-S and has one setscrew rather than two.

The mini is the choice for attaching all kinds of rooftop accessories: signs, walkways, satellite dishes, antennas, rooftop lighting, lightning protection systems, solar arrays, exhaust stack bracing, conduit, condensate lines, mechanical equipment—just about anything!