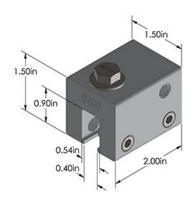

S-5-U Specifications

S-5-U Clamps accommodate **most standing seam profiles** in North and South America, including structural and architectural profiles

Use on vertically-oriented seams, OR

Rotate clamp 90° for use on **most horizontal seam profiles** w/ horizontal projection  $\geq 0.65$ " (16.5 mm)

#### **Product Attributes**

- Dimensions: 1 × 1 × 1 cm

- Weight: .19 kg