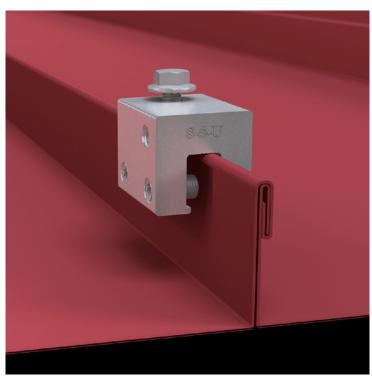

### **Product Summary**

The S-5-U Metal Roof Attachment Clamp is by far S-5!'s most popular and most versatile clamp. The S5U fits about 85% of the standing seam profiles manufactured in North America—including most structural and architectural profiles. Also provide both top & side bolting locations.

### **Product Description**

The S-5-U Metal Roof Attachment Clamp is by far S-5!'s most popular and most versatile clamp. The S5U fits about 85% of the standing seam profiles manufactured in North America—including most structural and architectural profiles. It can be used on vertically oriented seams and, by rotating the clamp 90 degrees, it can also be used on most horizontal 2" seam profiles.

Its simple design, generous dimensioning, and multiple hole orientations are what make the S-5-U clamp so versatile for use with the S-5!® snow retention products, such as ColorGard®, as well as with other heavy-duty applications. Installation is as simple as setting the specially patented round-point setscrews into the clamp, placing the clamp on the seam, and tightening them to the specified tension. Then, affix ancillary items using the bolt provided with the product.