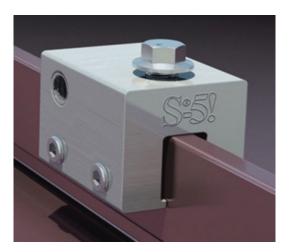

### **Product Summary**

The S-5-U Metal Roof Attachment Clamp is by far S-5!'s most popular and most versatile clamp. The S5U fits about 85% of the standing seam profiles manufactured in North America—including most structural and architectural profiles. Also provide both top & side bolting locations.

### **Product Description**

The S-5-U Metal Roof Attachment Clamp is by far S-5!'s most popular and most versatile clamp. The S5U fits about 85% of the standing seam profiles manufactured in North America—including most structural and architectural profiles. It can be used on vertically oriented seams and, by rotating the clamp 90 degrees, it can also be used on most horizontal 2" seam profiles.

Its simple design, generous dimensioning, and multiple hole orientations are what make the S-5-U clamp so versatile for use with the S-5!® snow retention products, such as ColorGard®, as well as with other heavy-duty applications. Installation is as simple as setting the specially patented round-point setscrews into the clamp, placing the clamp on the seam, and tightening them to the specified tension. Then, affix ancillary items using the bolt provided with the product.