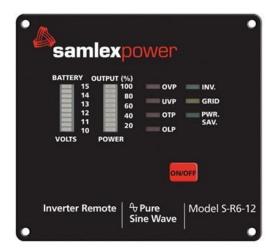

### **Product Summary**

Samlex S-R6-12 & S-R6-24 Optional remote control for use with SA Series inverters.

## **Product Description**

Samlex S-R6-12 & S-R6-24 Optional remote control for use with SA Series inverters.

#### Features...

Remote push button on/off Reverse override function

10 feet of connecting cable included

Bar Meter Monitor for batter voltage and output power

Sold separately

Specifications...

System Voltage 12 V (or 24V)