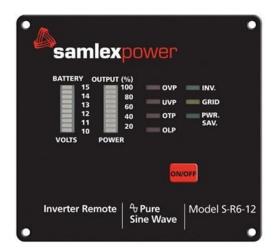

### **Product Summary**

Samlex S-R6-12 & S-R6-24 Optional remote control for use with SA Series inverters.

## **Product Description**

Samlex S-R6-12 & S-R6-24 Optional remote control for use with SA Series inverters.

#### Features...

Remote push button on/off Reverse override function

10 feet of connecting cable included

Bar Meter Monitor for batter voltage and output power

Sold separately

Specifications...

System Voltage 12 V (or 24V)