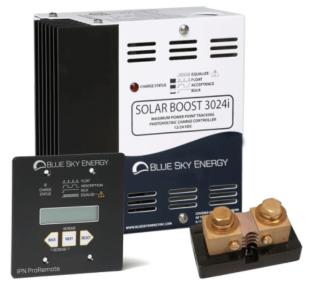

## Product Summary

All-in-one fully programmable controller and monitoring solution for mid-sized solar systems. The SB-RVK kit includes an SB3024iL charge controller, featuring patented MPPT technology, and an IPN ProRemote with current shunt for monitoring and programming your system.

## **Product Description**

All-in-one fully programmable controller and monitoring solution for mid-sized solar systems. The SB-RVK kit includes an SB3024iL charge controller, featuring patented MPPT technology, and an IPN ProRemote with current shunt for monitoring and programming your system.

SB-RVK Package Features 30A MPPT solar charge controller Remote display and settings control Current shunt included in the "S" version for highly accurate metering Battery Temperature Sensor not included Download the Datasheet here]